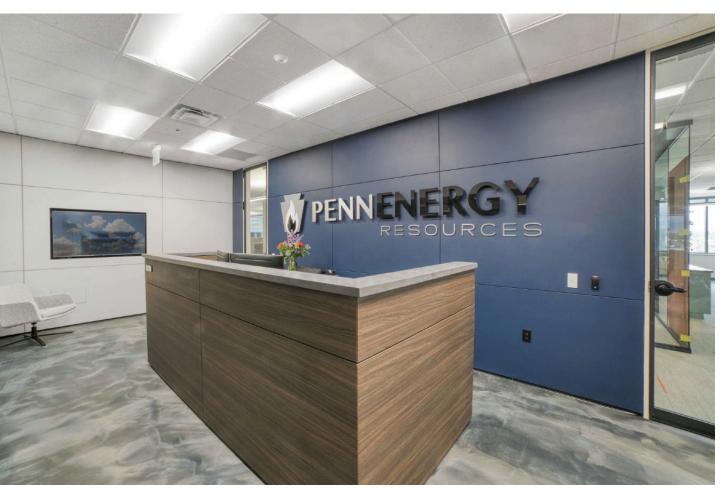

## MILLWORK HERMETICALLY SEALED IN DURABLE FALKSKIN





















# MILLWORK TO SUIT EVERY NEED

























**BREAKROOMS** 









#### **RECEPTION AREA**































**DETAILS+ HARDWARE** 







### Falkbuilt's

### **Digital Component Construction**

### is a simple offsite approach:

We manufacture digital components in a compact factory and ship to site for a fast and clean install, with far fewer materials, zero dust and virtually no waste onsite. Trades follow the same process as conventional construction but work anywhere in the schedule, in a quarter the time, with far more efficient use of labor.

Prefabricated super studs, digital horizontals, cladding and millwork are flat stacked for shipping and require a fraction of the freight. Cladding and millwork are sealed in durable, beautiful Falkskin, which is available in hundreds of options.

Falkbuilt is powered by Echo—a technology that creates an engineering accurate