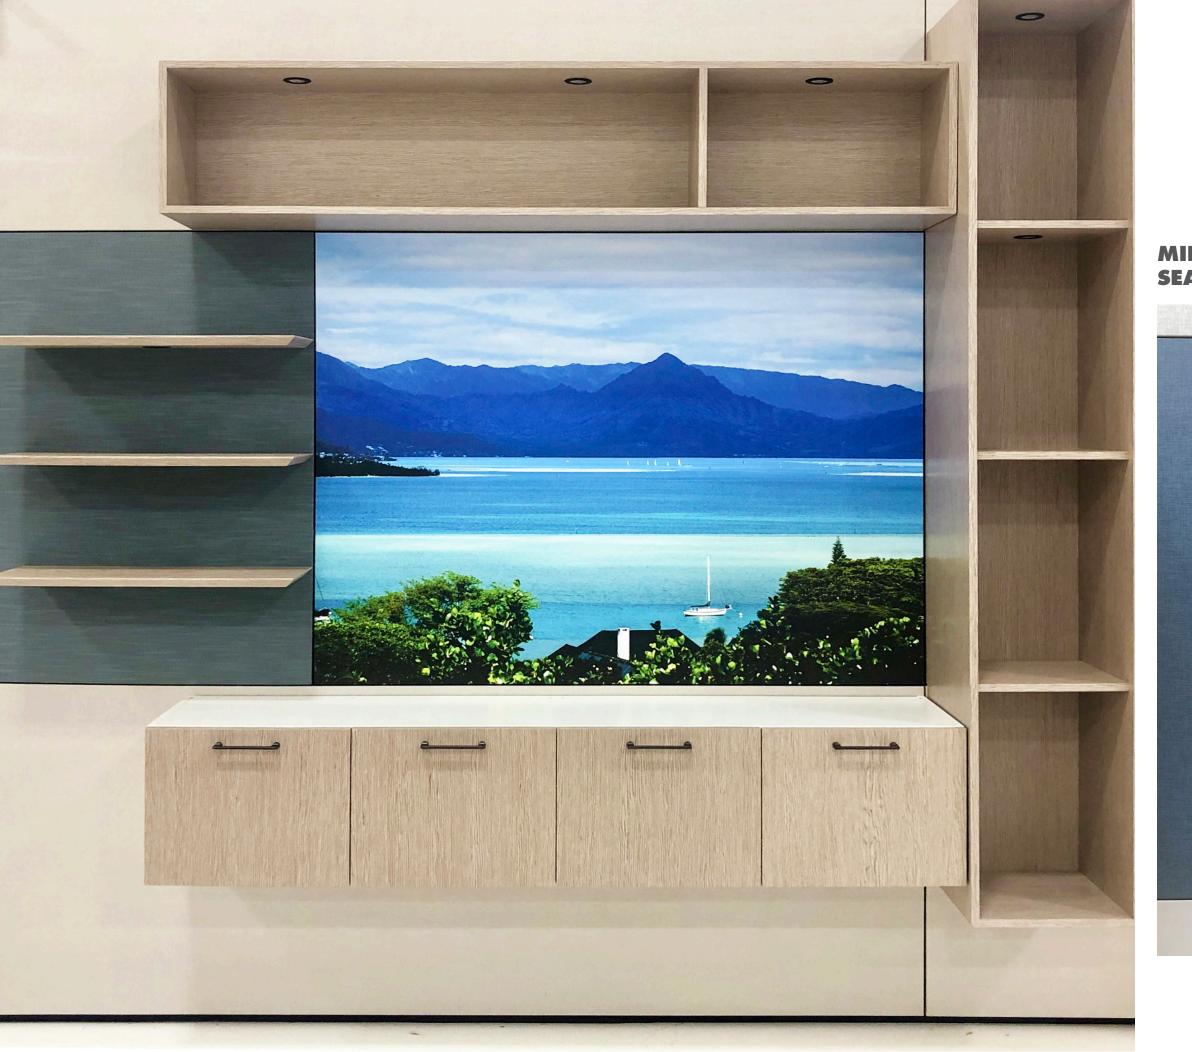

# MILLWORK TO SUIT EVERY NEED

**BREAKROOMS** 

Prefabricated super studs, digital horizontals, cladding and millwork are flat stacked for shipping and require a fraction of the freight. Cladding and millwork are sealed in durable, beautiful Falkskin, which is available in hundreds of options.