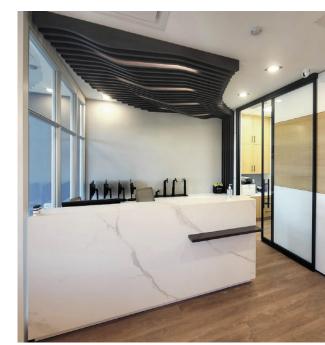

## MILLWORK HERMETICALLY SEALED IN DURABLE FALKSKIN





















# MILLWORK TO SUIT EVERY NEED

























**BREAKROOMS** 









#### **RECEPTION AREA**































**DETAILS+ HARDWARE** 







### Falkbuilt's

### **Digital Component Construction**

### is a simple offsite approach:

We manufacture digital components in a compact factory and ship to site for a fast and clean install, with far fewer materials, zero dust and virtually no waste onsite. Trades follow the same process as conventional construction but work anywhere in the schedule, in a quarter the time, with far more efficient use of labor.

Prefabricated super studs, digital horizontals, cladding and millwork are flat stacked for shipping and require a fraction of the freight. Cladding and millwork are sealed in durable, beautiful Falkskin, which is available in hundreds of options.

Falkbuilt is powered by Echo—a technology that creates an engineering accura