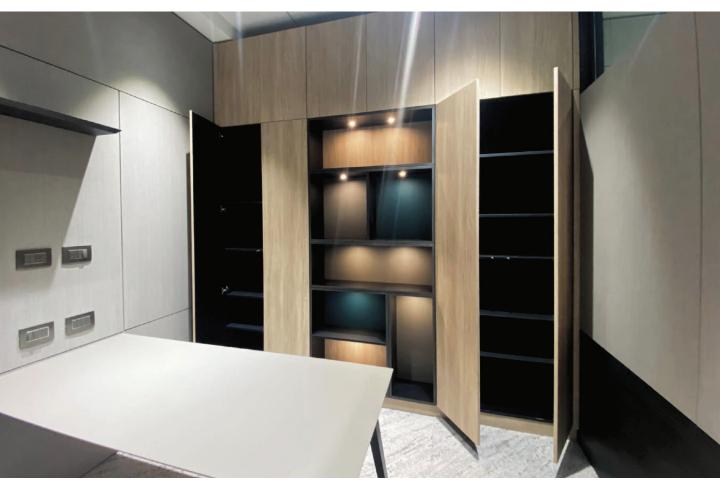

## MILLWORK HERMETICALLY SEALED IN DURABLE FALKSKIN

Prefabricated super studs, digital horizontals, cladding and millwork are flat stacked for shipping and require a fraction of the freight. Cladding and millwork are sealed in durable, beautiful Falkskin, which is available in hundreds of options.