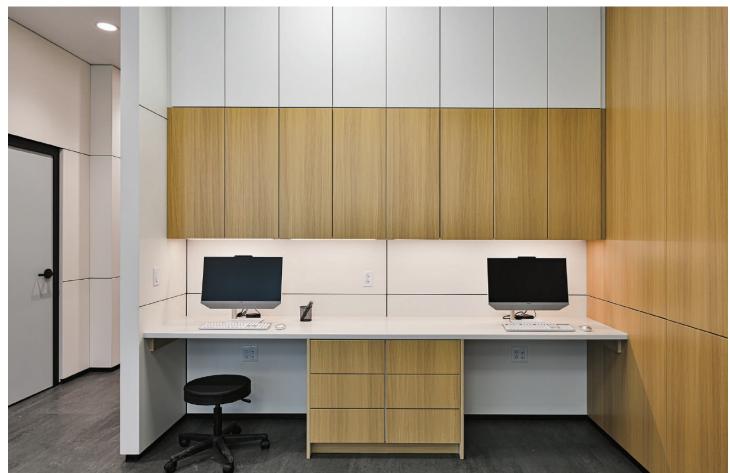

## MILLWORK HERMETICALLY SEALED IN DURABLE FALKSKIN

Prefabricated super studs, digital horizontals, cladding and millwork are flat stacked for shipping and require a fraction of the freight. Cladding and millwork are sealed in durable, beautiful Falkskin, which is available in hundreds of options.