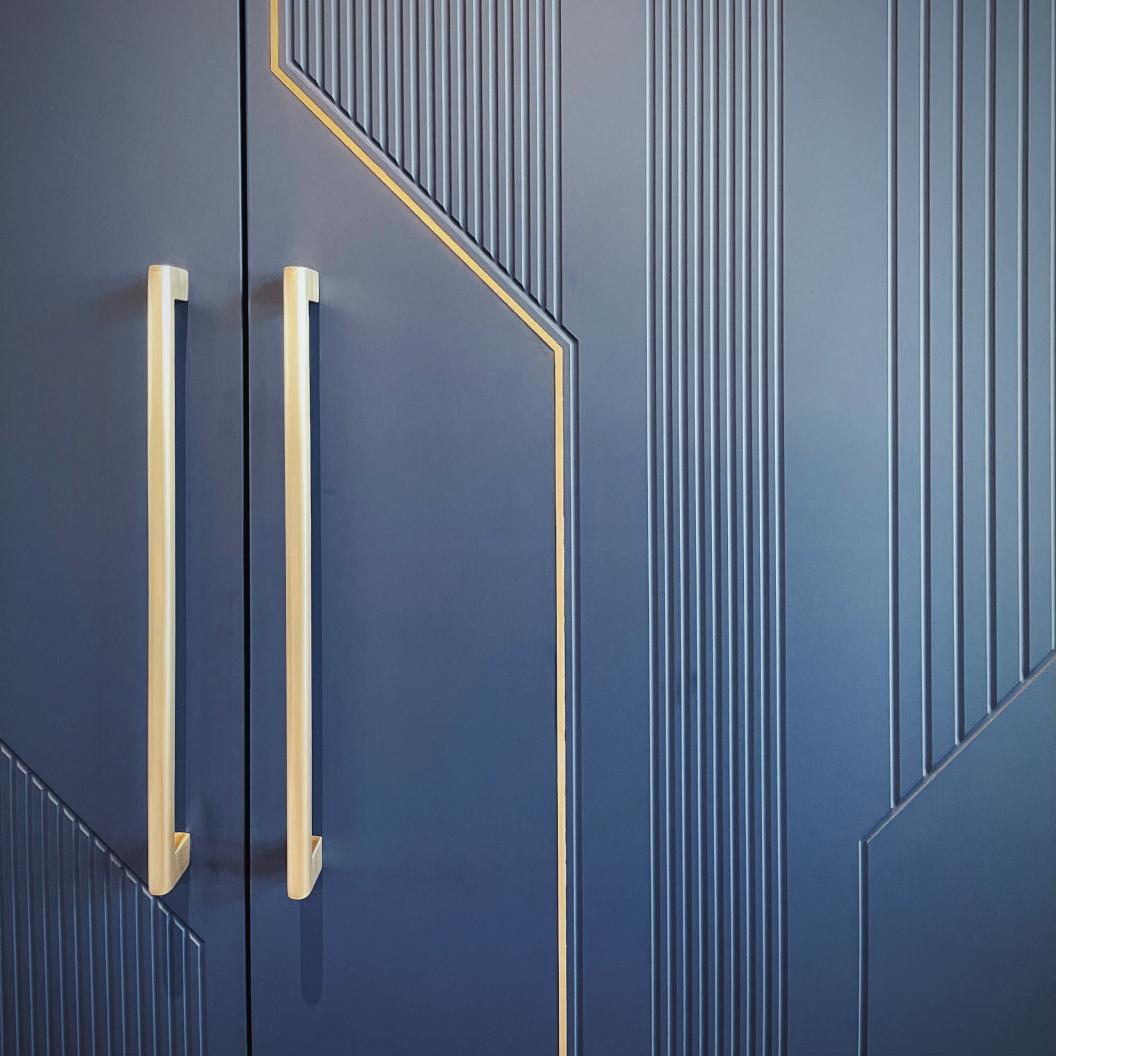

Prefabricated super studs, digital horizontals, cladding and millwork are flat stacked for shipping and require a fraction of the freight. Cladding and millwork are sealed in durable, beautiful Falkskin, which is available in hundreds of options.