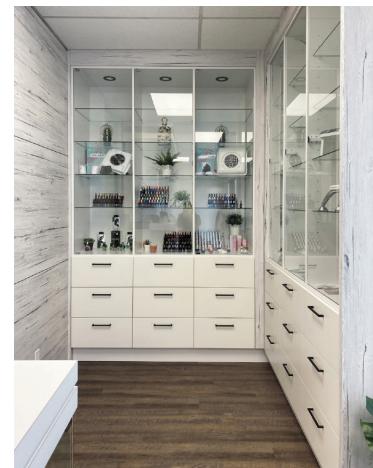

## MILLWORK HERMETICALLY SEALED IN DURABLE FALKSKIN





















# MILLWORK TO SUIT EVERY NEED

























**BREAKROOMS** 









#### **RECEPTION AREA**































**DETAILS+ HARDWARE** 







### Falkbuilt's

### **Digital Component Construction**

### is a simple offsite approach:

We manufacture digital components in a compact factory and ship to site for a fast and clean install, with far fewer materials, zero dust and virtually no waste onsite. Trades follow the same process as conventional construction but work anywhere in the schedule, in a quarter the time, with far more efficient use of labor.

Prefabricated super studs, digital horizontals, cladding and millwork are flat stacked for shipping and require a fraction of the freight. Cladding and millwork are sealed in durable, beautiful Falkskin, which is available in hundreds of options.

Falkbuilt is powered by Echo—a technology that creates an engineering accurate model in the