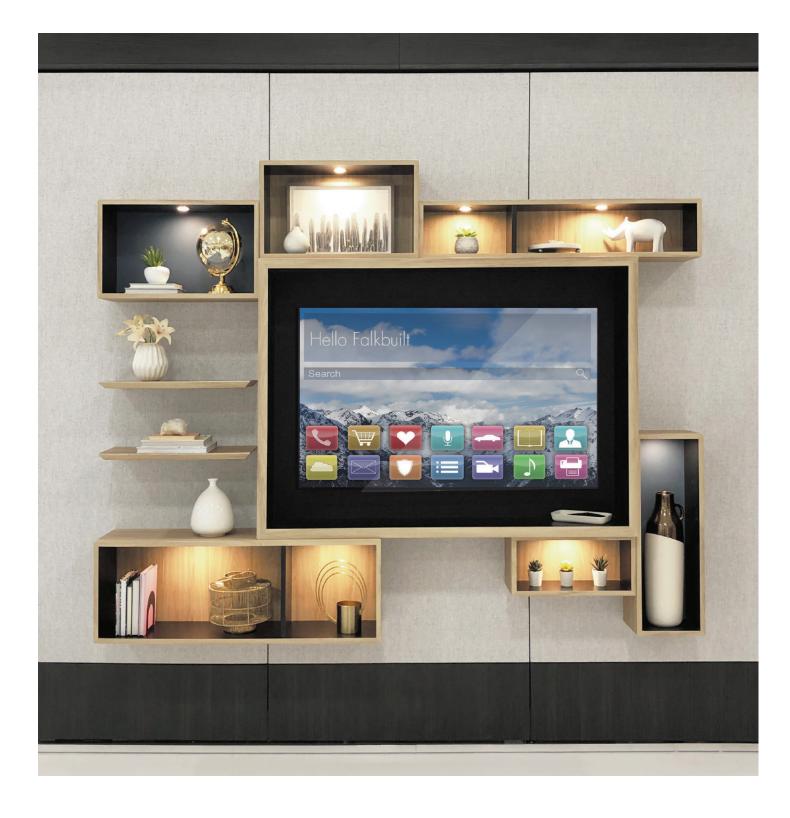

Prefabricated super studs, digital horizontals, cladding and millwork are flat stacked for shipping and require a fraction of the freight. Cladding and millwork are sealed in durable, beautiful Falkskin, which is available in hundreds of options.