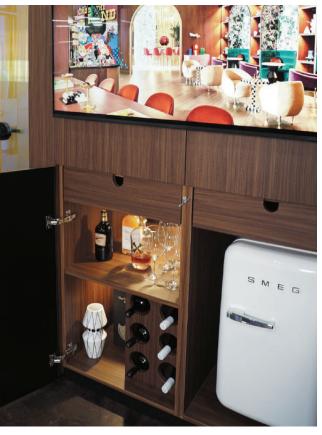

## MILLWORK HERMETICALLY SEALED IN DURABLE FALKSKIN





















# MILLWORK TO SUIT EVERY NEED

























**BREAKROOMS** 









#### **RECEPTION AREA**































**DETAILS+ HARDWARE** 







### Falkbuilt's

### **Digital Component Construction**

### is a simple offsite approach:

We manufacture digital components in a compact factory and ship to site for a fast and clean install, with far fewer materials, zero dust and virtually no waste onsite. Trades follow the same process as conventional construction but work anywhere in the schedule, in a quarter the time, with far more efficient use of labor.

Prefabricated super studs, digital horizontals, cladding and millwork are flat stacked for shipping and require a fraction of the freight. Cladding and millwork are sealed in durable, beautiful Falkskin, which is available in hundreds of options.

Falkbuilt is powered b