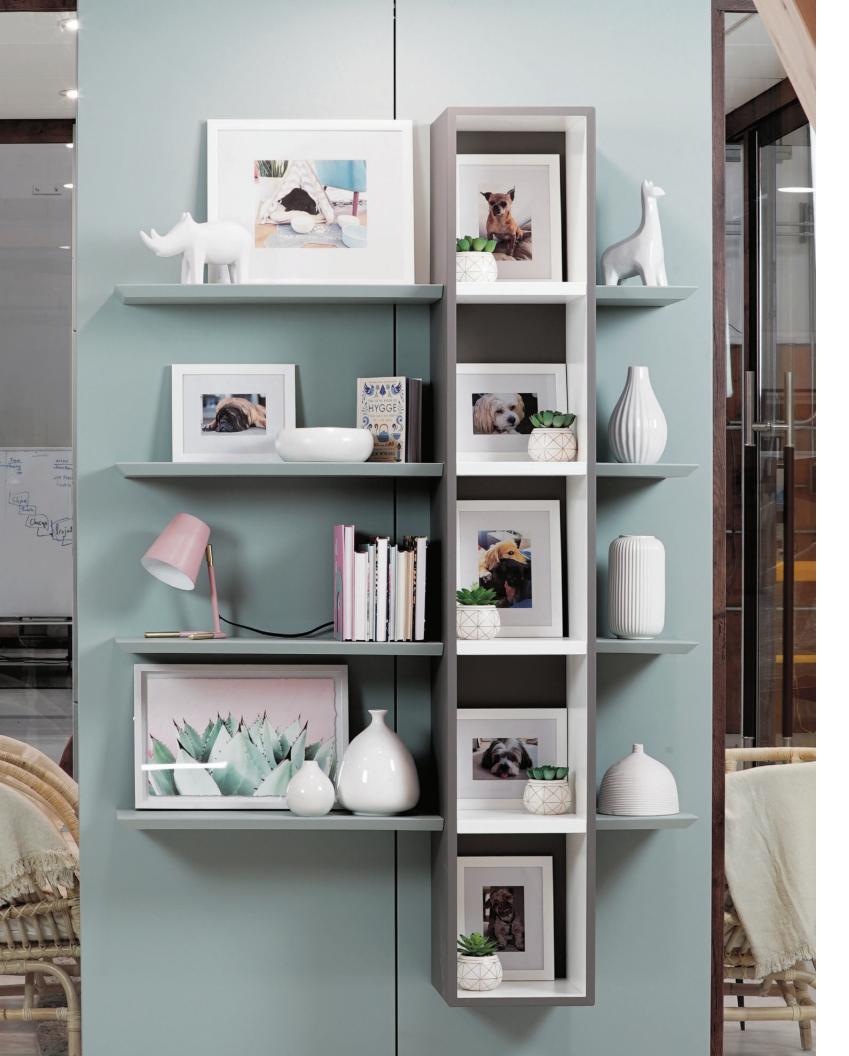

## MILLWORK HERMETICALLY SEALED IN DURABLE FALKSKIN





















# MILLWORK TO SUIT EVERY NEED

























**BREAKROOMS** 









#### **RECEPTION AREA**































**DETAILS+ HARDWARE** 







### Falkbuilt's

### **Digital Component Construction**

### is a simple offsite approach:

We manufacture digital components in a compact factory and ship to site for a fast and clean install, with far fewer materials, zero dust and virtually no waste onsite. Trades follow the same process as conventional construction but work anywhere in the schedule, in a quarter the time, with far more efficient use of labor.

Prefabricated super studs, digital horizontals, cladding and millwork are flat stacked for shipping and require a fraction of the freight. Cladding and millwork are sealed in durable, beautiful Falks