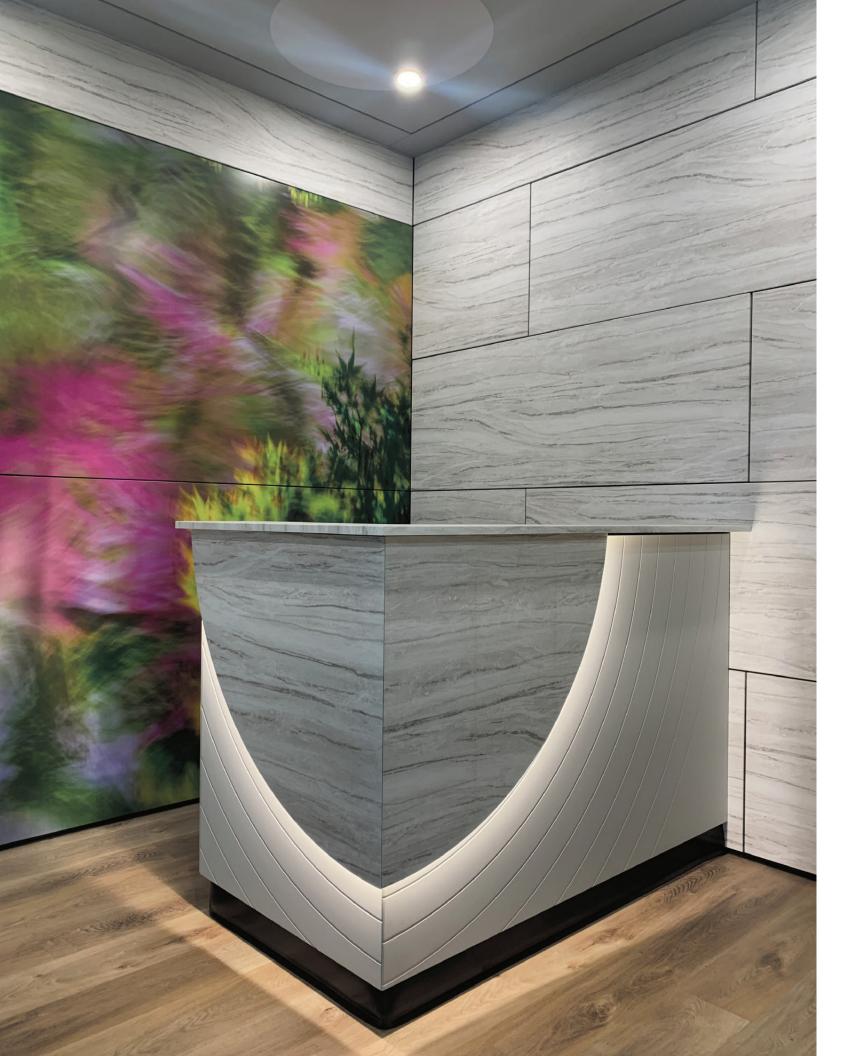

## MILLWORK HERMETICALLY SEALED IN DURABLE FALKSKIN





















# MILLWORK TO SUIT EVERY NEED

























**BREAKROOMS** 









#### **RECEPTION AREA**































**DETAILS+ HARDWARE** 







### Falkbuilt's

### **Digital Component Construction**

### is a simple offsite approach:

We manufacture digital components in a compact factory and ship to site for a fast and clean install, with far fewer materials, zero dust and virtually no waste onsite. Trades follow the same process as conventional construction but work anywhere in the schedule, in a quarter the time, with far more efficient use of labor.

Prefabricated super studs, digital horizontals, cladding and millwork are flat stacked for shipping and require a fraction of the freight. Cladding and millwork are sealed in durable, beautiful Falkskin, which is available in hundreds of options.

Falkbuilt is powered by Echo—a technology that