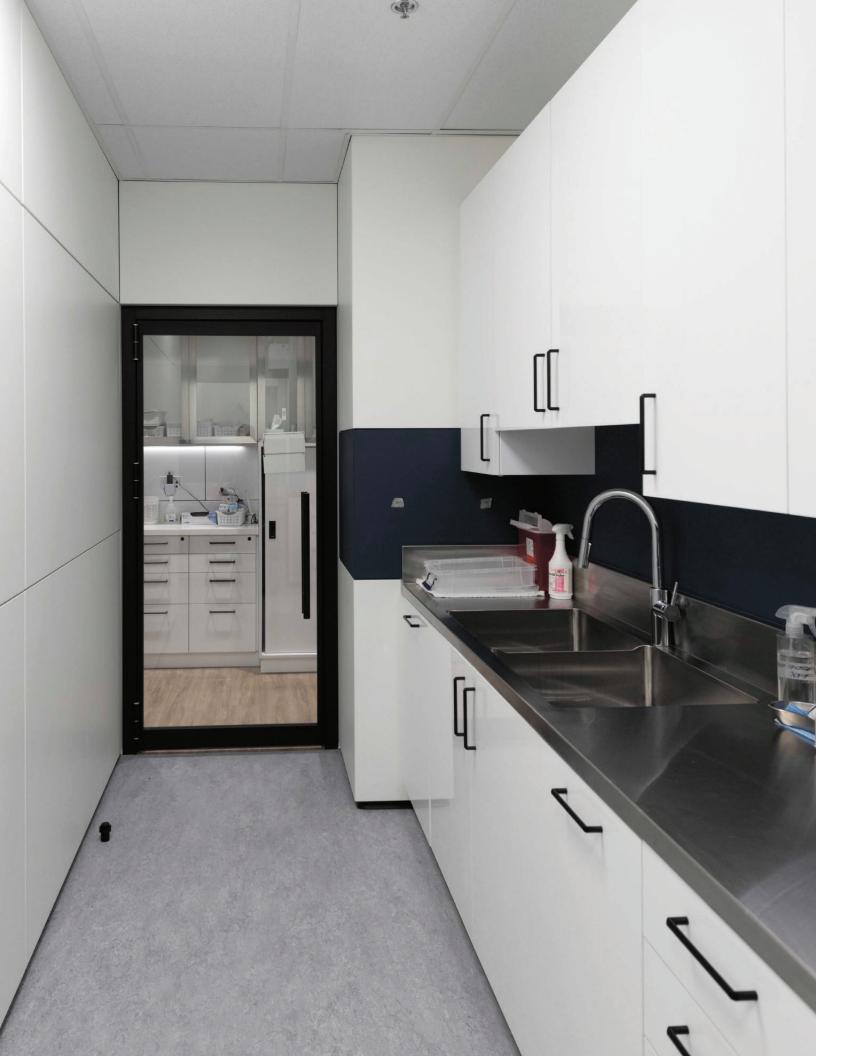

## MILLWORK HERMETICALLY SEALED IN DURABLE FALKSKIN





















# MILLWORK TO SUIT EVERY NEED

























**BREAKROOMS** 









#### **RECEPTION AREA**































**DETAILS+ HARDWARE** 







### Falkbuilt's

### **Digital Component Construction**

### is a simple offsite approach:

We manufacture digital components in a compact factory and ship to site for a fast and clean install, with far fewer materials, zero dust and virtually no waste onsite. Trades follow the same process as conventional construction but work anywhere in the schedule, in a quarter the time, with far more efficient use of labor.

Prefabricated super studs, digital horizontals, cladding and millwork are flat stacked for shipping and require a fraction of the freight. Cladding and millwork are sealed in durable, beautiful Falkskin, which is available in hundreds of options.

Falkbuilt is powered by Echo—a technology that creates an engineering accurate model in the clou