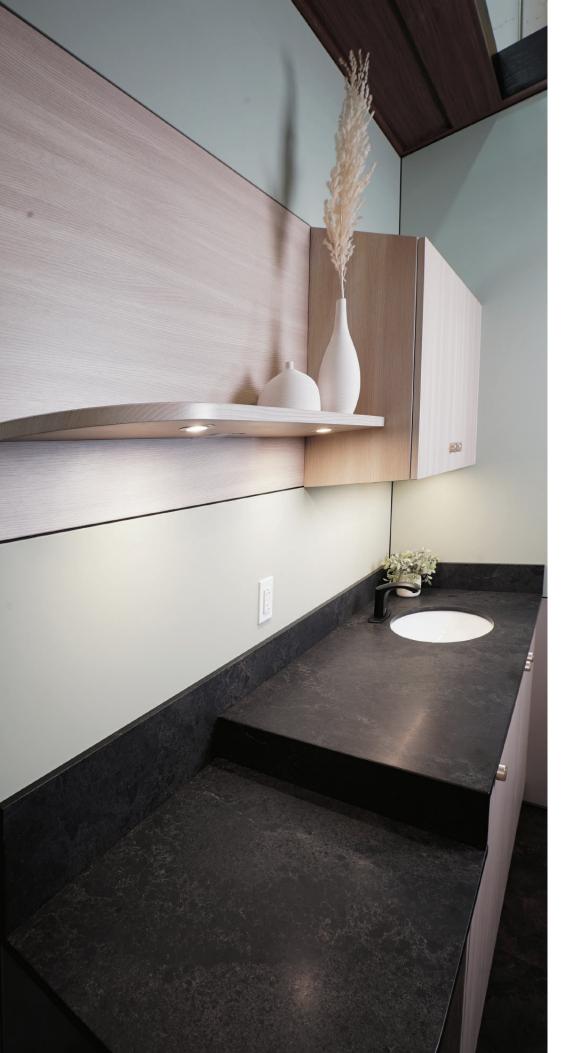

Prefabricated super studs, digital horizontals, cladding and millwork are flat stacked for shipping and require a fraction of the freight. Cladding and millwork are sealed in durable, beautiful Falkskin, which is available in hundreds of options.