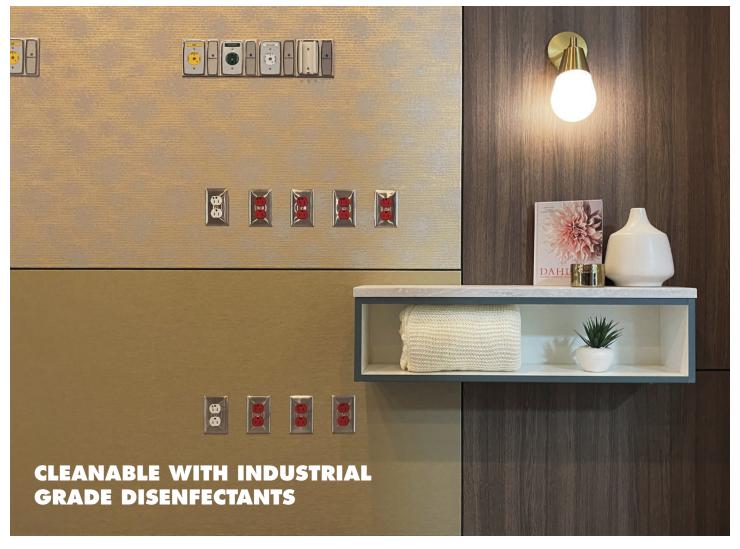

## MILLWORK HERMETICALLY SEALED IN DURABLE FALKSKIN

Prefabricated super studs, digital horizontals, cladding and millwork are flat stacked for shipping and require a fraction of the freight. Cladding and millwork are sealed in durable, beautiful Falkskin, which is available in hundreds of options.