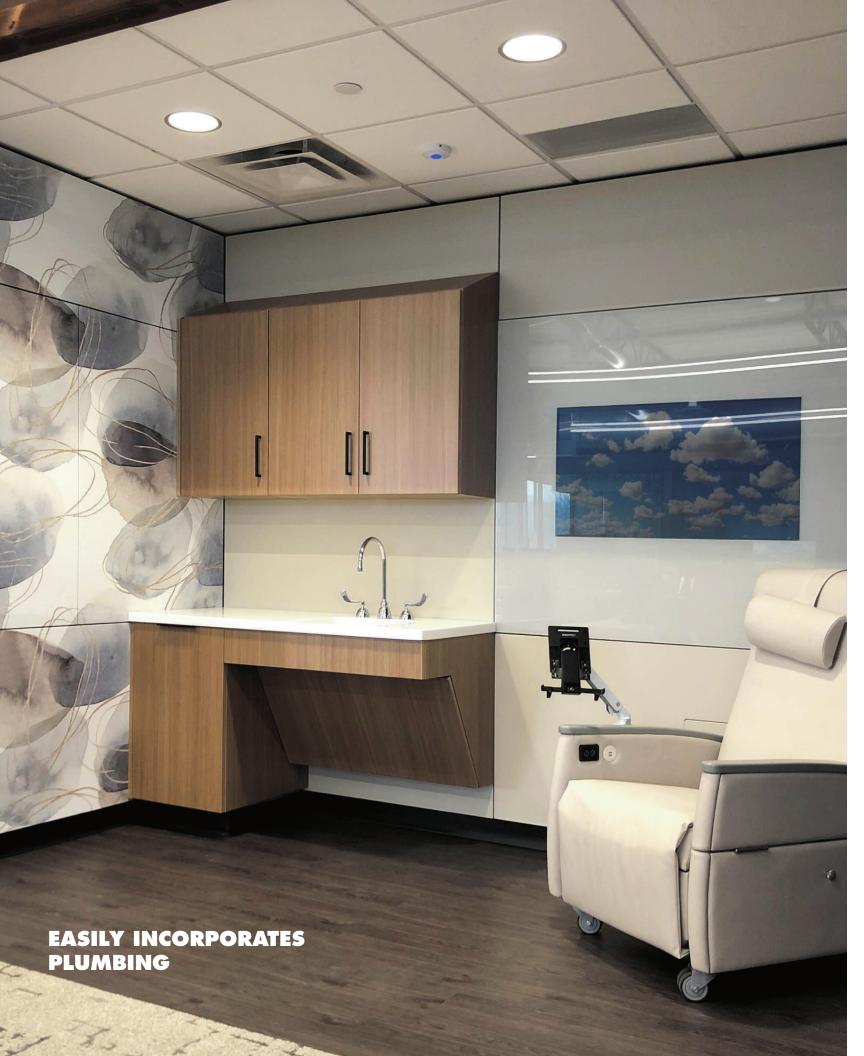

## MILLWORK HERMETICALLY SEALED IN DURABLE FALKSKIN





















# MILLWORK TO SUIT EVERY NEED

























**BREAKROOMS** 









#### **RECEPTION AREA**































**DETAILS+ HARDWARE** 







### Falkbuilt's

### **Digital Component Construction**

### is a simple offsite approach:

We manufacture digital components in a compact factory and ship to site for a fast and clean install, with far fewer materials, zero dust and virtually no waste onsite. Trades follow the same process as conventional construction but work anywhere in the schedule, in a quarter the time, with far more efficient use of labor.

Prefabricated super studs, digital horizontals, cladding and millwork are flat stacked for shipping and require a fraction of the freight. Cladding and millwork are sealed in durable, beautiful Falkskin, which is available in hundreds of options.

Falkbuilt is powered by Echo—a technology