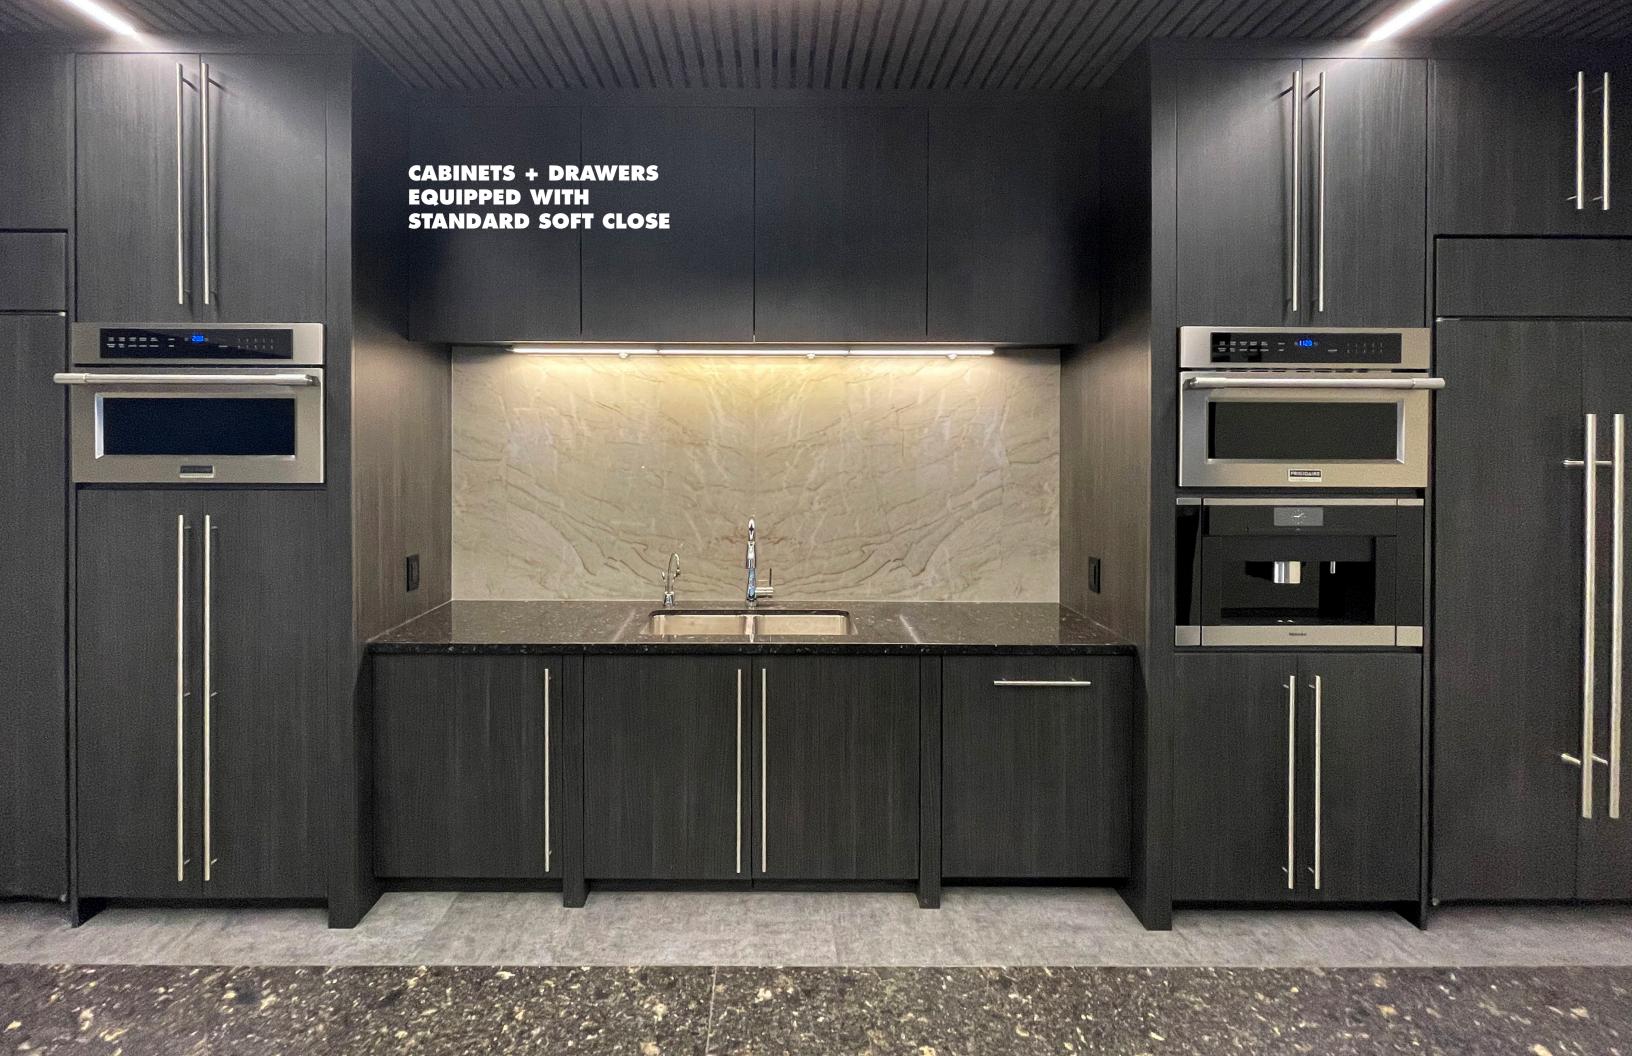

# MILLWORK TO SUIT EVERY NEED

**BREAKROOMS** 

Prefabricated super studs, digital horizontals, cladding and millwork are flat stacked for shipping and require a fraction of the freight. Cladding and millwork are sealed in durable, beautiful Falkskin, which is available in hundreds of options.