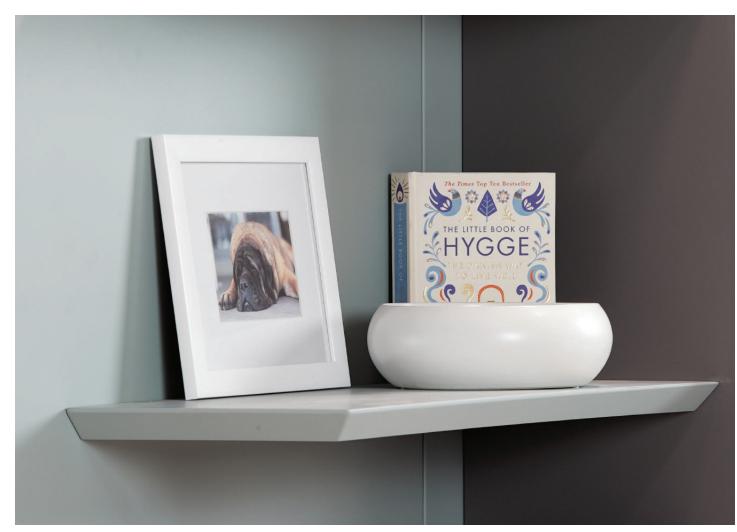

#### **RECEPTION AREA**

**DETAILS+ HARDWARE** 

Prefabricated super studs, digital horizontals, cladding and millwork are flat stacked for shipping and require a fraction of the freight. Cladding and millwork are sealed in durable, beautiful Falkskin, which is available in hundreds of options.