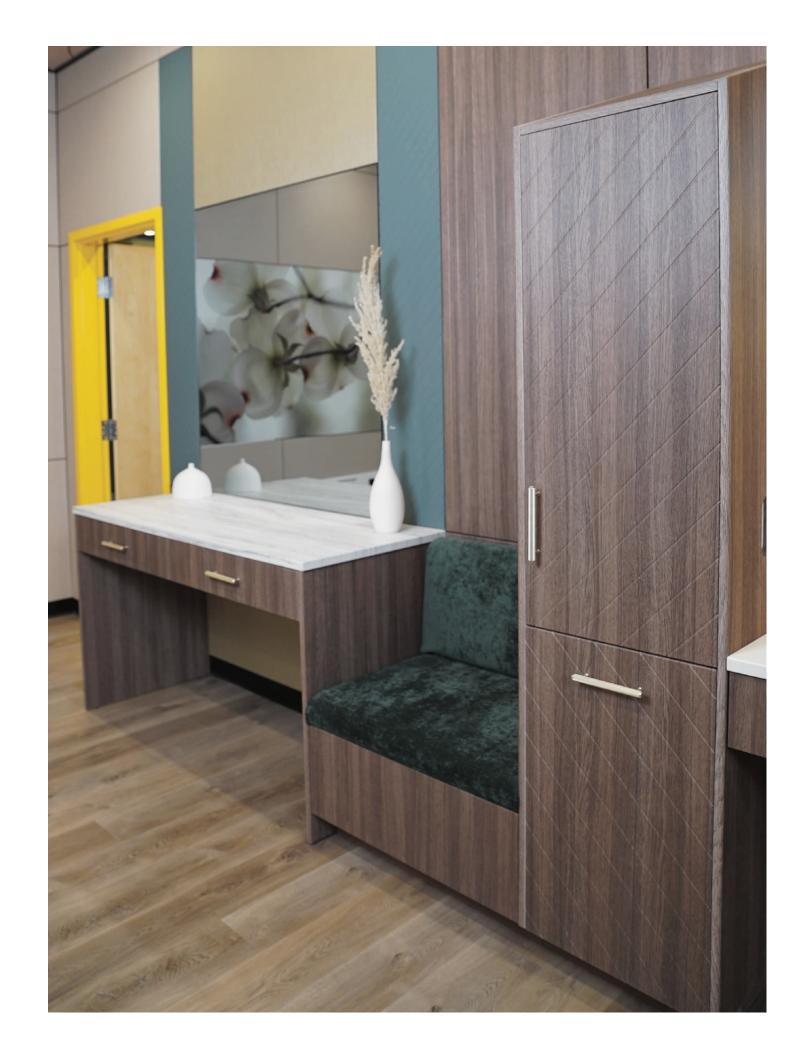

#### **RECEPTION AREA**

**DETAILS+ HARDWARE** 

Prefabricated super studs, digital horizontals, cladding and millwork are flat stacked for shipping and require a fraction of the freight. Cladding and millwork are sealed in durable, beautiful Falkskin, which is available in hundreds of options.