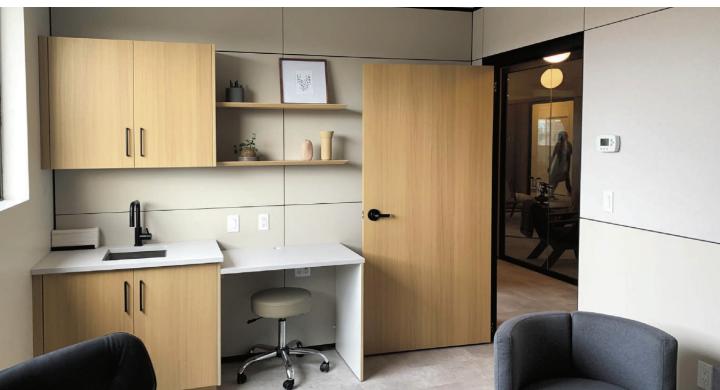

## MILLWORK HERMETICALLY SEALED IN DURABLE FALKSKIN





















# MILLWORK TO SUIT EVERY NEED

























**BREAKROOMS** 









#### **RECEPTION AREA**































**DETAILS+ HARDWARE** 







### Falkbuilt's

### **Digital Component Construction**

### is a simple offsite approach:

We manufacture digital components in a compact factory and ship to site for a fast and clean install, with far fewer materials, zero dust and virtually no waste onsite. Trades follow the same process as conventional construction but work anywhere in the schedule, in a quarter the time, with far more efficient use of labor.

Prefabricated super studs, digital horizontals, cladding and millwork are flat stacked for shipping and require a fraction of the freight. Cladding and millwork are sealed in durable, beautiful Falkskin, which is available in hundreds of options.

Falkbuilt is powered by Echo—a technology t