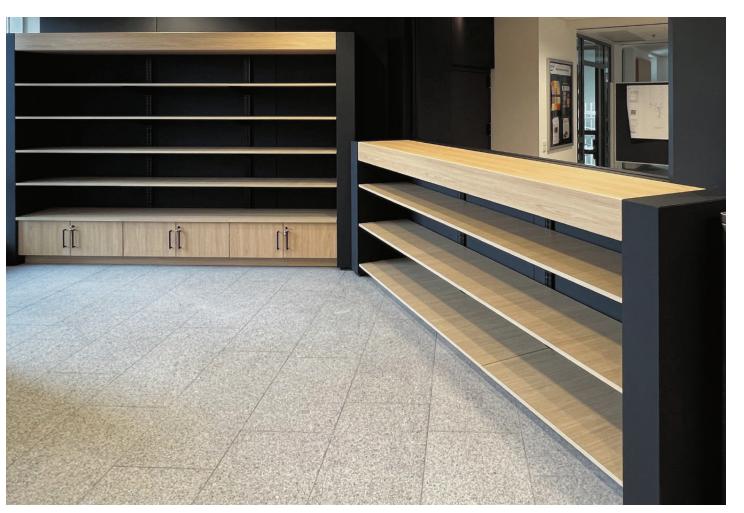

## MILLWORK HERMETICALLY SEALED IN DURABLE FALKSKIN





















# MILLWORK TO SUIT EVERY NEED

























**BREAKROOMS** 









#### **RECEPTION AREA**































**DETAILS+ HARDWARE** 







### Falkbuilt's

### **Digital Component Construction**

### is a simple offsite approach:

We manufacture digital components in a compact factory and ship to site for a fast and clean install, with far fewer materials, zero dust and virtually no waste onsite. Trades follow the same process as conventional construction but work anywhere in the schedule, in a quarter the time, with far more efficient use of labor.

Prefabricated super studs, digital horizontals, cladding and millwork are flat stacked for shipping and require a fraction of the freight. Cladding and millwork are sealed in durable, beautiful Falkskin, which is available in hundreds of options.

Falkbuilt is powered by Echo—a technology that creates an engineering accurate model in the cl