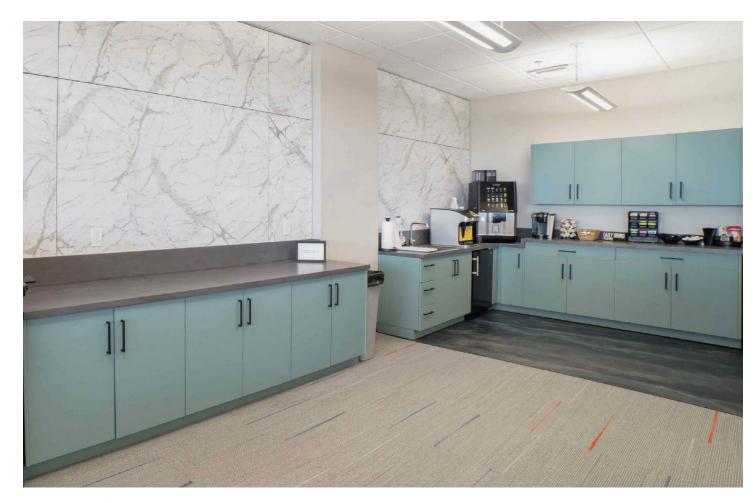

## MILLWORK HERMETICALLY SEALED IN DURABLE FALKSKIN





















# MILLWORK TO SUIT EVERY NEED

























**BREAKROOMS** 









#### **RECEPTION AREA**































**DETAILS+ HARDWARE** 







### Falkbuilt's

### **Digital Component Construction**

### is a simple offsite approach:

We manufacture digital components in a compact factory and ship to site for a fast and clean install, with far fewer materials, zero dust and virtually no waste onsite. Trades follow the same process as conventional construction but work anywhere in the schedule, in a quarter the time, with far more efficient use of labor.

Prefabricated super studs, digital horizontals, cladding and millwork are flat stacked for shipping and require a fraction of the freight. Cladding and millwork are sealed in durable, beautiful Falkskin, which is available in hundreds of options.

Falkbuilt is powered by Echo—a technology that creates an engineering accurate mod