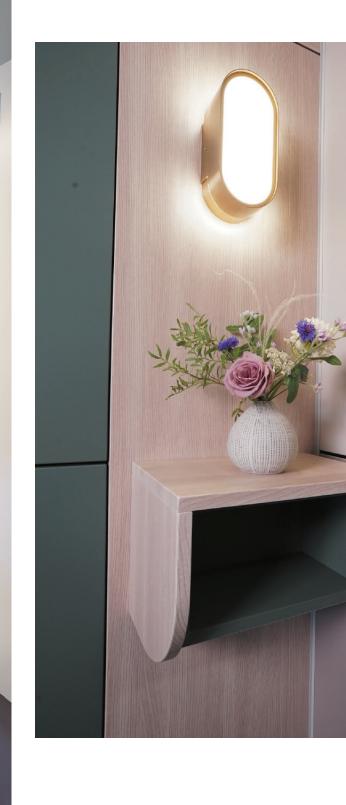

Prefabricated super studs, digital horizontals, cladding and millwork are flat stacked for shipping and require a fraction of the freight. Cladding and millwork are sealed in durable, beautiful Falkskin, which is available in hundreds of options.