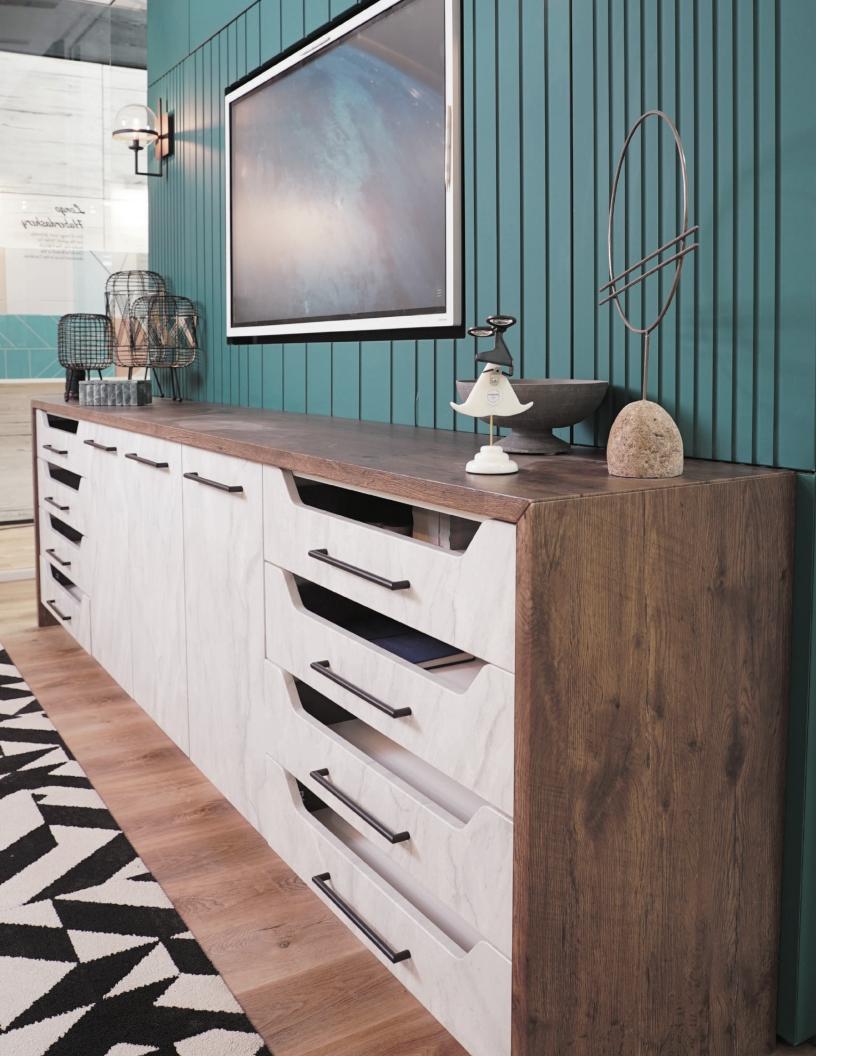

## MILLWORK HERMETICALLY SEALED IN DURABLE FALKSKIN

Prefabricated super studs, digital horizontals, cladding and millwork are flat stacked for shipping and require a fraction of the freight. Cladding and millwork are sealed in durable, beautiful Falkskin, which is available in hundreds of options.