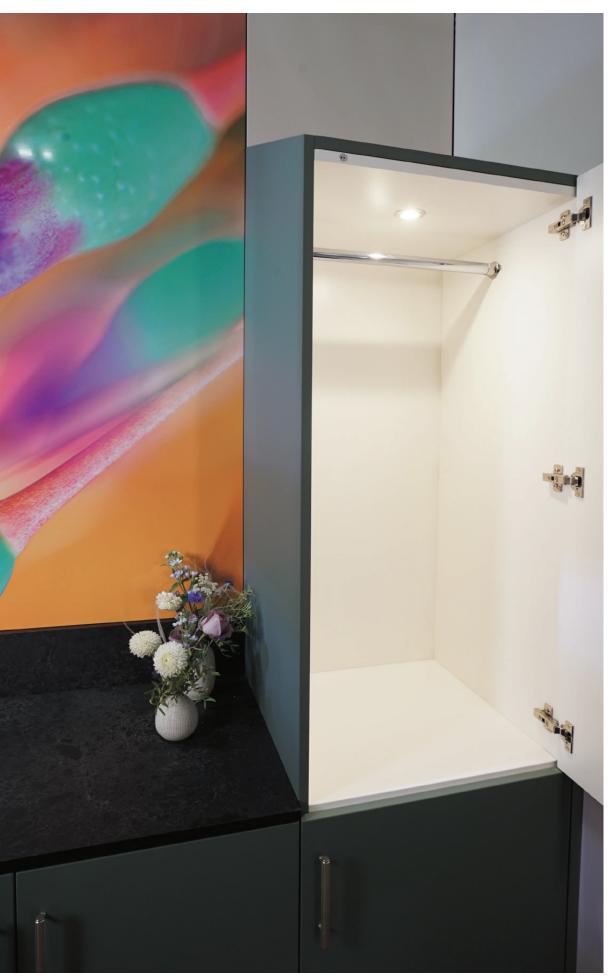

Prefabricated super studs, digital horizontals, cladding and millwork are flat stacked for shipping and require a fraction of the freight. Cladding and millwork are sealed in durable, beautiful Falkskin, which is available in hundreds of options.