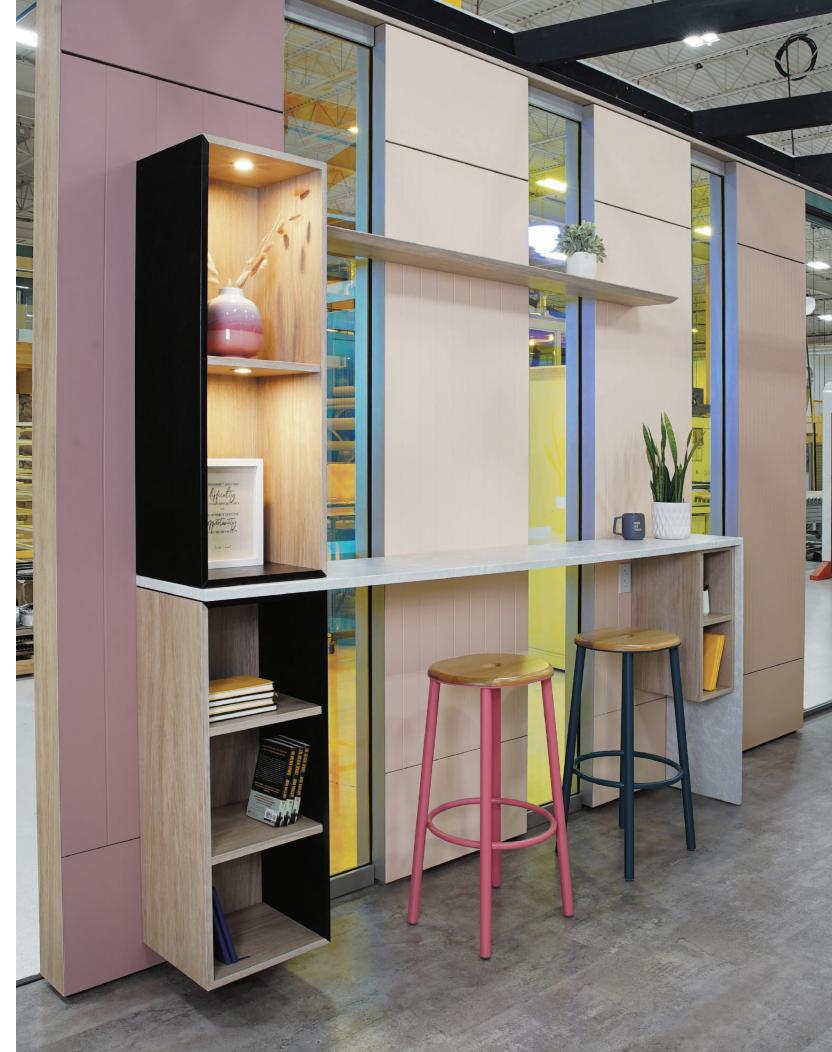

# MILLWORK TO SUIT EVERY NEED

**BREAKROOMS** 

Prefabricated super studs, digital horizontals, cladding and millwork are flat stacked for shipping and require a fraction of the freight. Cladding and millwork are sealed in durable, beautiful Falkskin, which is available in hundreds of options.