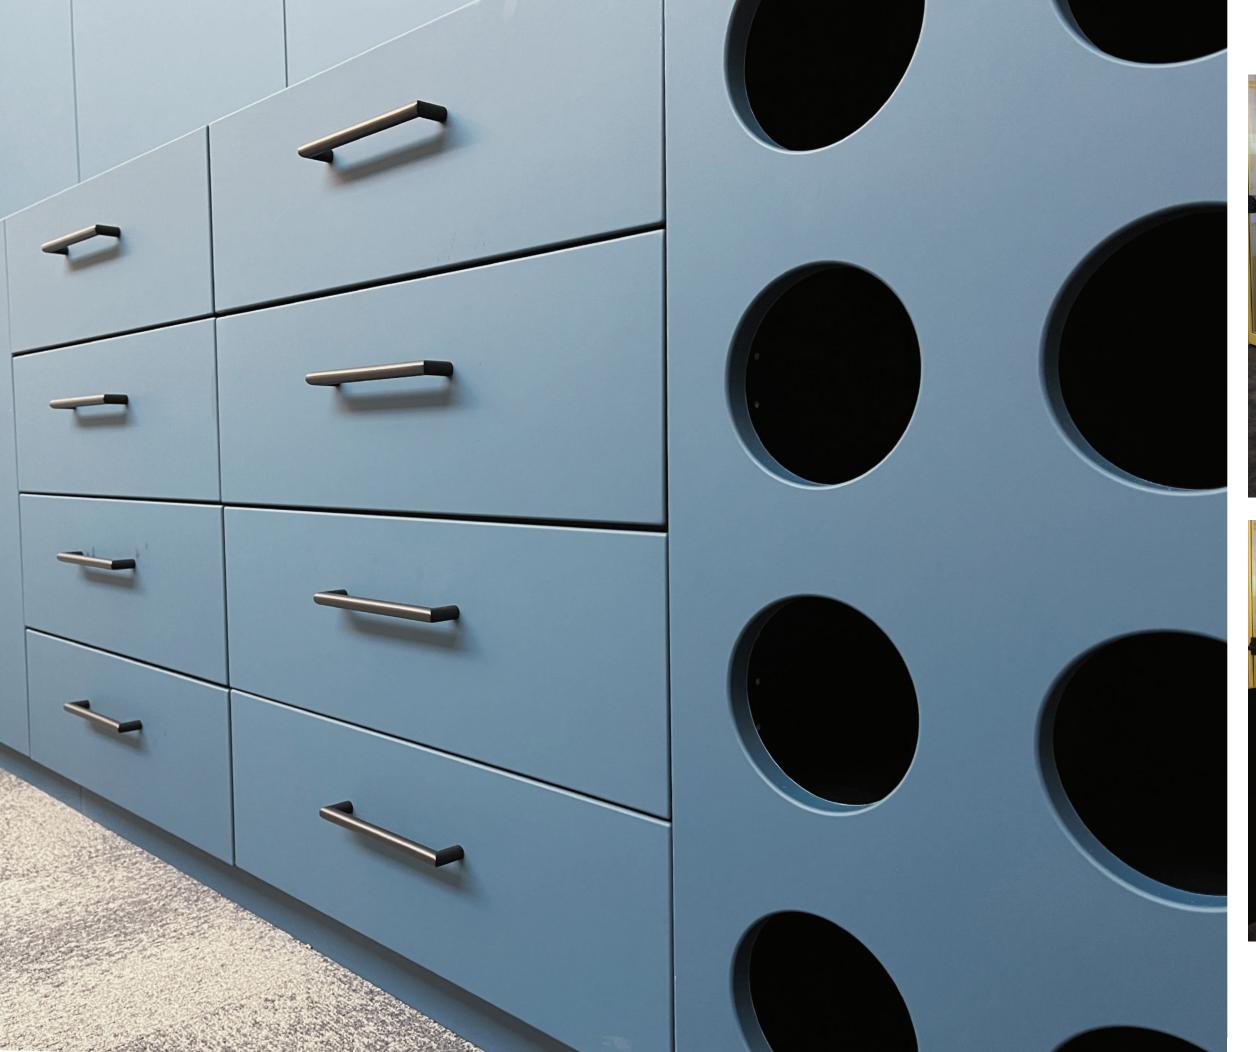

#### **RECEPTION AREA**

**DETAILS+ HARDWARE** 

Prefabricated super studs, digital horizontals, cladding and millwork are flat stacked for shipping and require a fraction of the freight. Cladding and millwork are sealed in durable, beautiful Falkskin, which is available in hundreds of options.