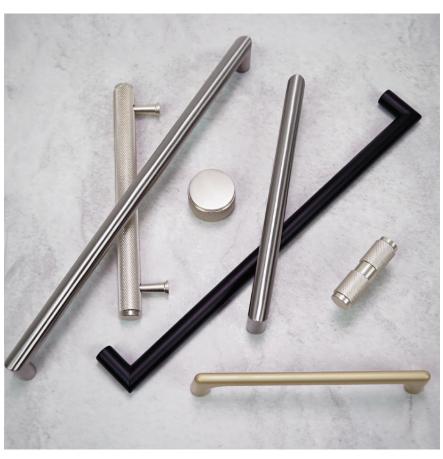

## MILLWORK HERMETICALLY SEALED IN DURABLE FALKSKIN





















# MILLWORK TO SUIT EVERY NEED

























**BREAKROOMS** 









#### **RECEPTION AREA**































**DETAILS+ HARDWARE** 







### Falkbuilt's

### **Digital Component Construction**

### is a simple offsite approach:

We manufacture digital components in a compact factory and ship to site for a fast and clean install, with far fewer materials, zero dust and virtually no waste onsite. Trades follow the same process as conventional construction but work anywhere in the schedule, in a quarter the time, with far more efficient use of labor.

Prefabricated super studs, digital horizontals, cladding and millwork are flat stacked for shipping and require a fraction of the freight. Cladding and millwork are sealed in durable, beautiful Falkskin, which is available in hundreds of options.

Falkbuilt is powered by Echo—a technology that creates an engineering accurate model in the cloud, streamlining the process from d