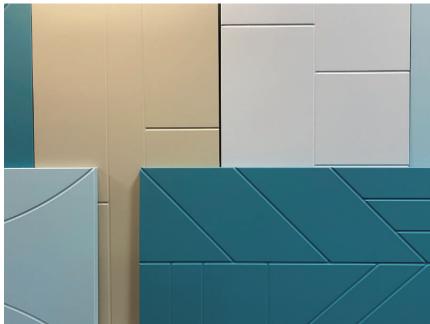

Prefabricated super studs, digital horizontals, cladding and millwork are flat stacked for shipping and require a fraction of the freight. Cladding and millwork are sealed in durable, beautiful Falkskin, which is available in hundreds of options.