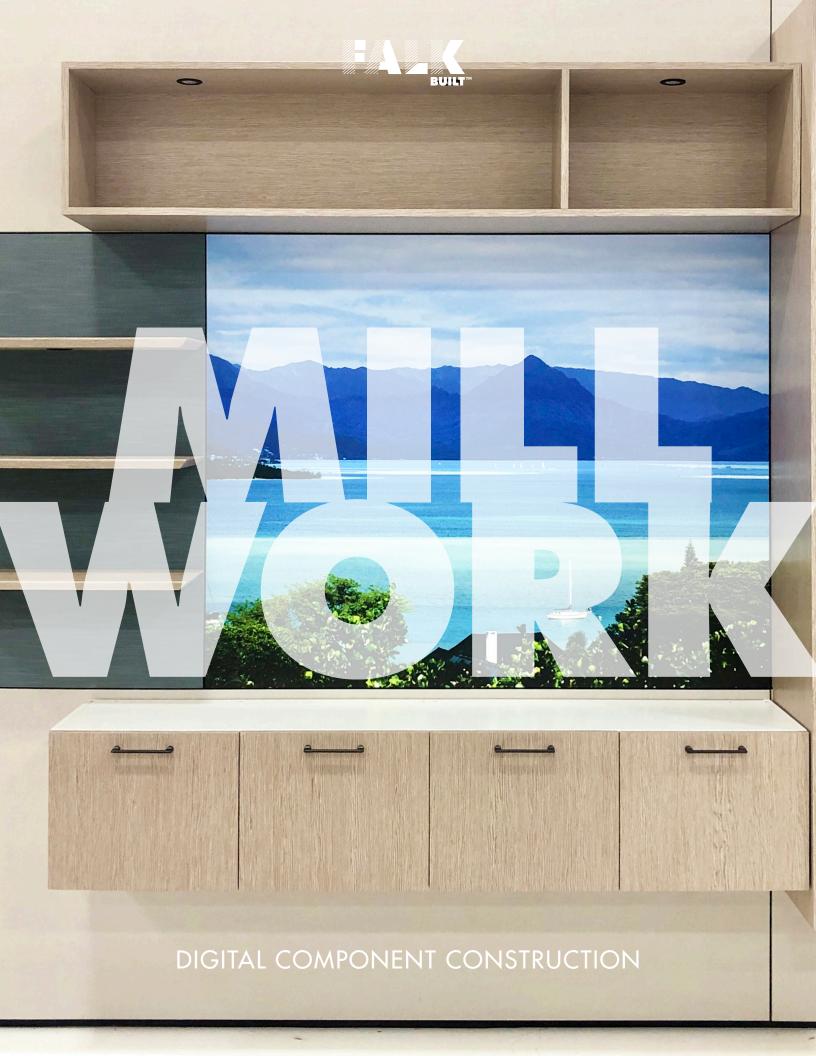

# MILLWORK TO SUIT EVERY NEED

**BREAKROOMS** 

Prefabricated super studs, digital horizontals, cladding and millwork are flat stacked for shipping and require a fraction of the freight. Cladding and millwork are sealed in durable, beautiful Falkskin, which is available in hundreds of options.