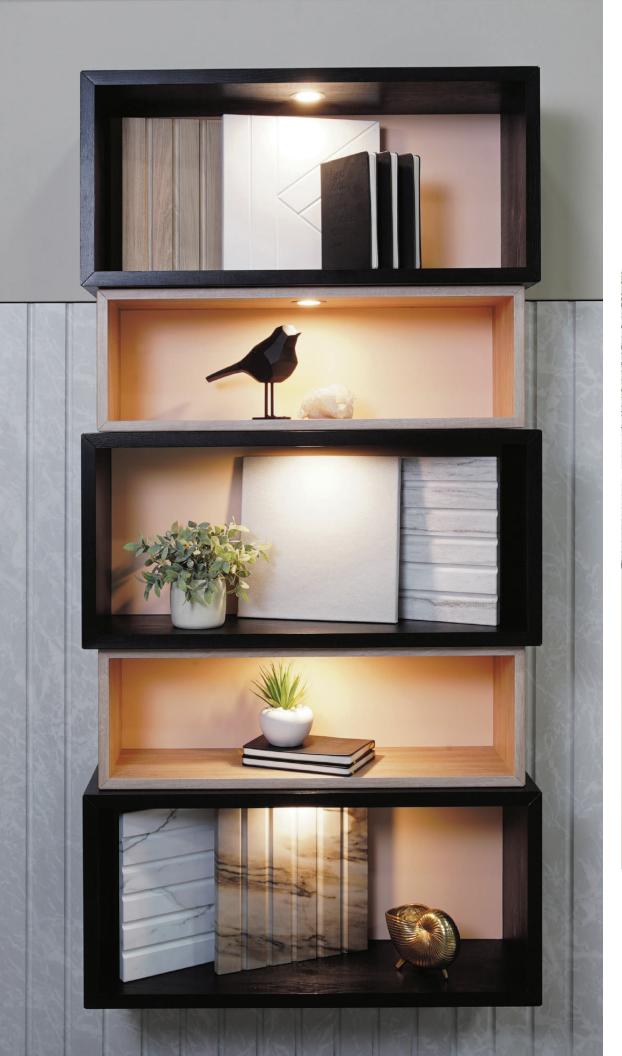

Prefabricated super studs, digital horizontals, cladding and millwork are flat stacked for shipping and require a fraction of the freight. Cladding and millwork are sealed in durable, beautiful Falkskin, which is available in hundreds of options.