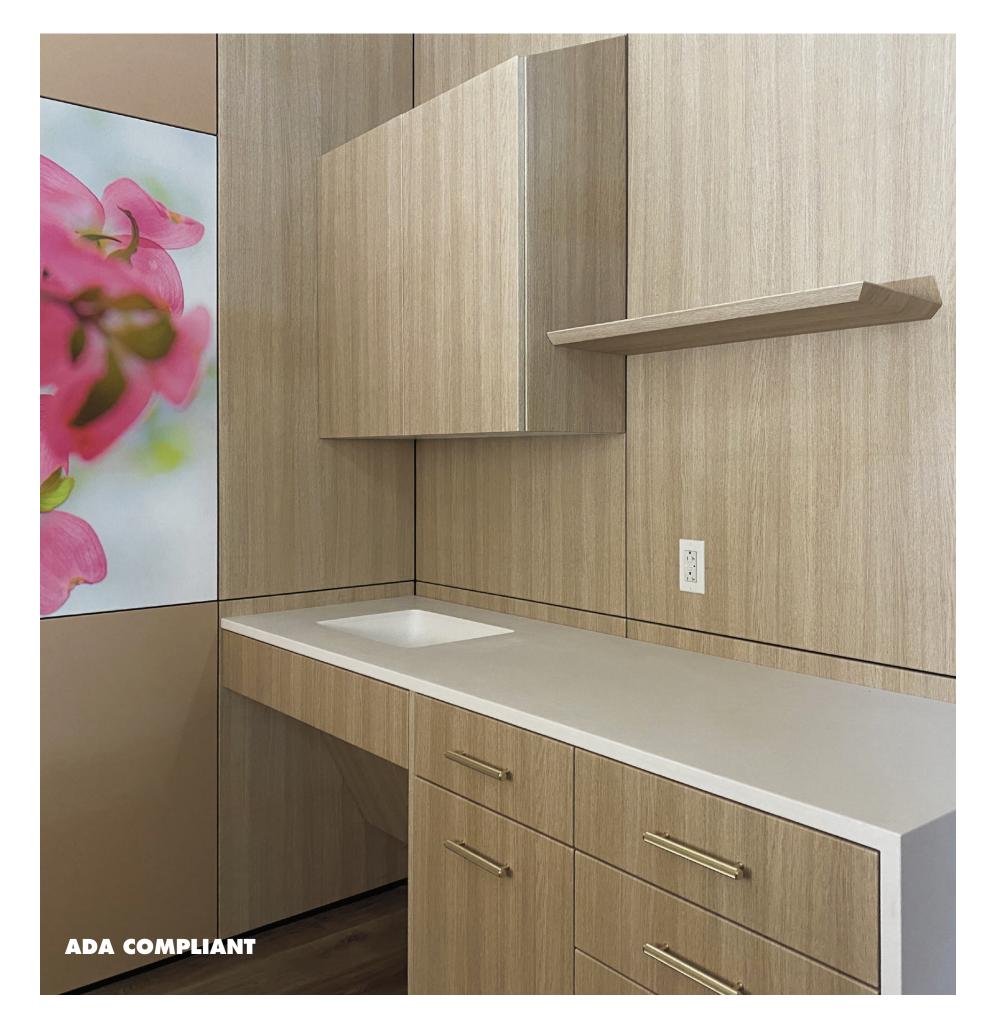

#### **RECEPTION AREA**

**DETAILS+ HARDWARE** 

## MILLWORK HERMETICALLY SEALED IN DURABLE FALKSKIN

Prefabricated super studs, digital horizontals, cladding and millwork are flat stacked for shipping and require a fraction of the freight. Cladding and millwork are sealed in durable, beautiful Falkskin, which is available in hundreds of options.