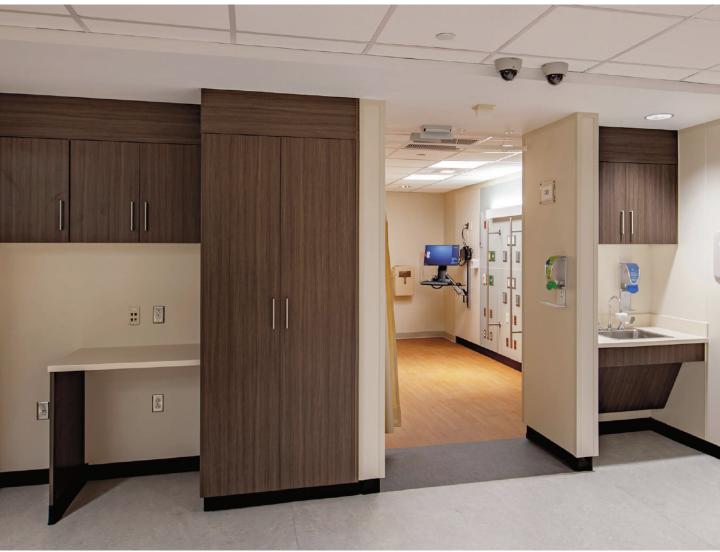

## MILLWORK HERMETICALLY SEALED IN DURABLE FALKSKIN





















# MILLWORK TO SUIT EVERY NEED

























**BREAKROOMS** 









#### **RECEPTION AREA**































**DETAILS+ HARDWARE** 







### Falkbuilt's

### **Digital Component Construction**

### is a simple offsite approach:

We manufacture digital components in a compact factory and ship to site for a fast and clean install, with far fewer materials, zero dust and virtually no waste onsite. Trades follow the same process as conventional construction but work anywhere in the schedule, in a quarter the time, with far more efficient use of labor.

Prefabricated super studs, digital horizontals, cladding and millwork are flat stacked for shipping and require a fraction of the freight. Cladding and millwork are sealed in durable, beautiful Falkskin, which is available in hundreds of options.

Falkbuilt is powered by Echo—a technology tha