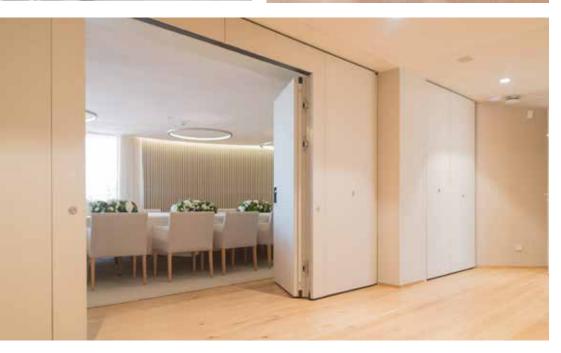

### **TOP HUNG**

Continuously hinged independently suspended with no floor track. Does require structure in ceiling.

### **OPERABLE**

Panels independently suspended with no floor track. Does require structure in ceiling.

### **FLOOR TRACK GUIDED**

Continuously hinged with no need for overhead structural support.