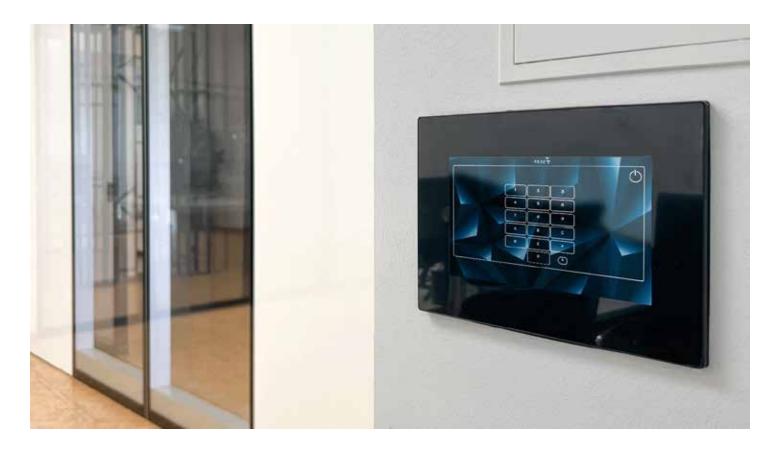

#### **FULL AUTOMATIC**

Neatly expand, divide and organize your panels by a programmable control outlet. At a touch of a button, this system allows remote parking in multiple layouts without the need for floor tracks or human interference.

### ELECTRICALLY CONTROLLED BLINDS OR SWITCH GLASS

Easily control your privacy at a click through touch pad or smart phone. Or program by time of day, light sensors or movement.