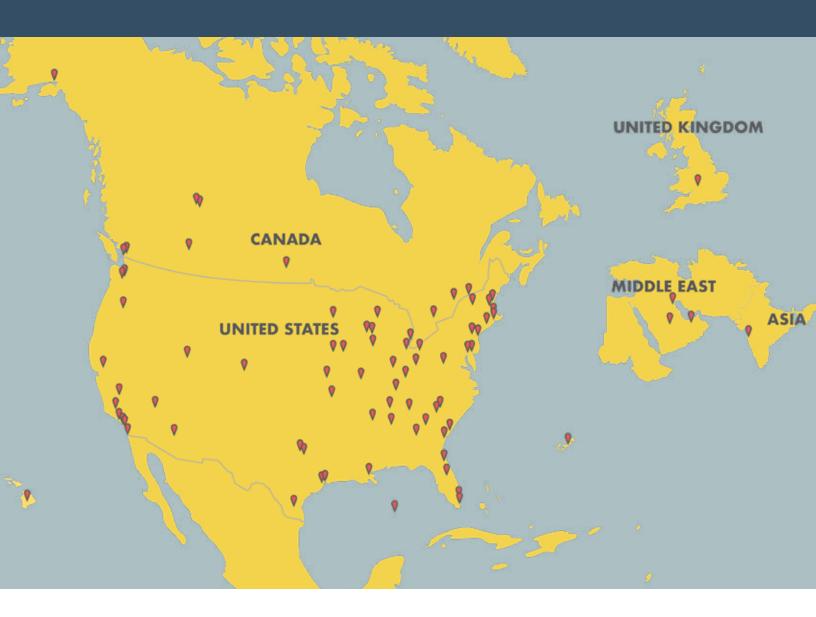

# FALKBUILT FACTORY DIRECT BRANCHES

If conventional construction can do it, so can Falkbuilt. If conventional construction can't do it, Falkbuilt probably still can.

Call your local Branch and find out what we can create together.