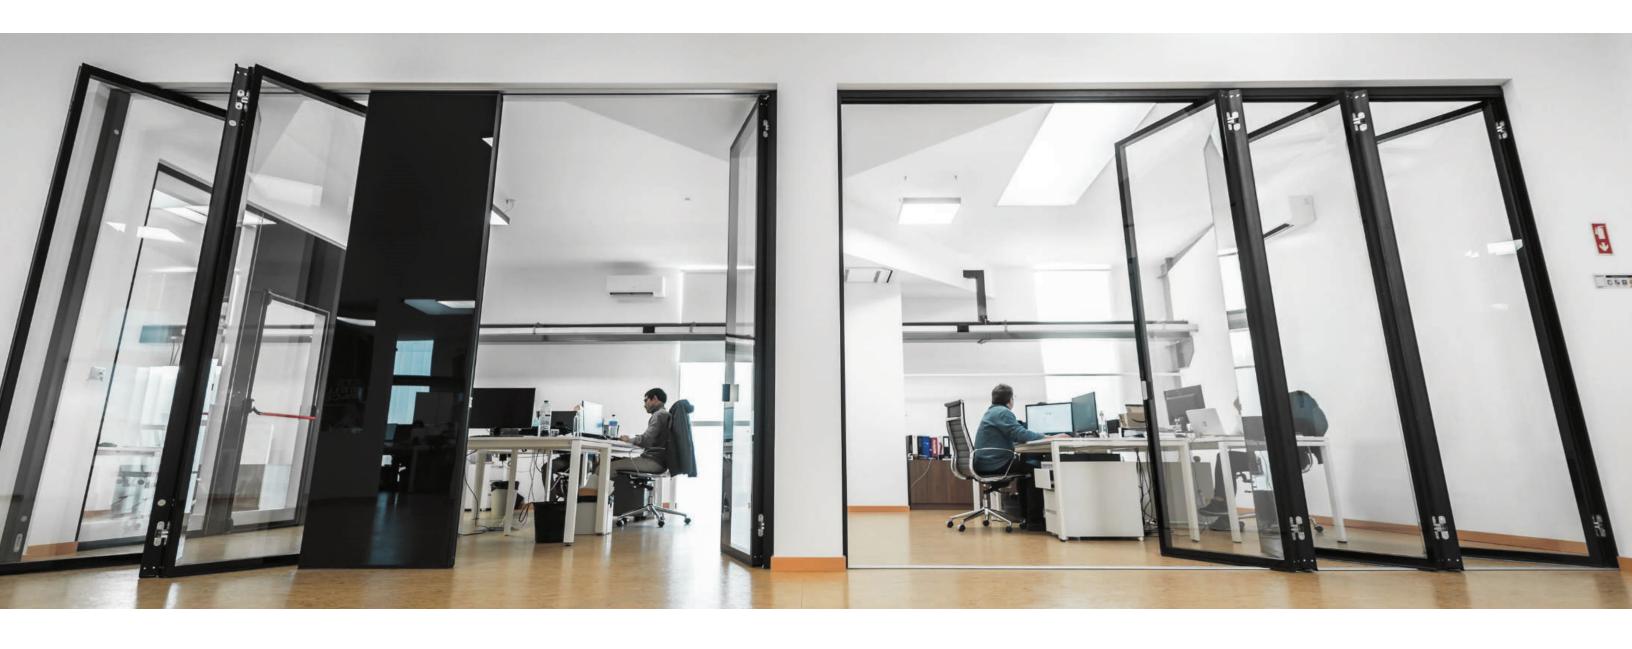

### **VARIETY OF PASSAGE OPTIONS**

Telescopic panel 800 - 1250mm

Pass door panel Double leaf

Glazed pass door panel double leaf

Pass door panel single leaf

Standard solid panel

Glazed panel 800 - 1250mm

Glazed pass door single leaf