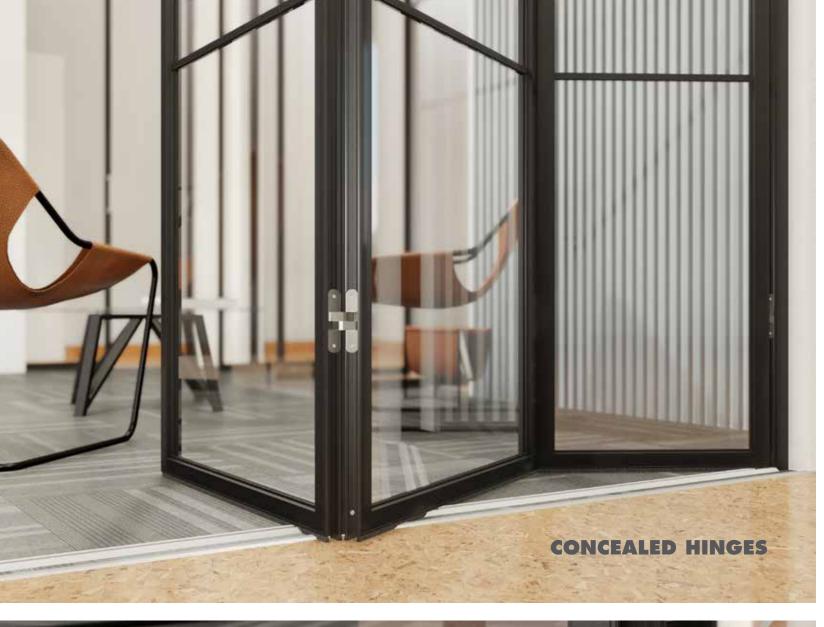

### **SUPERIOR ACOUSTICS**

Automatic drop seals on the top and bottom not only secure the wall structurally in place, they also provide excellent insulation for superior acoustics. The floor drop seal also accommodates inconsistencies in the floor.