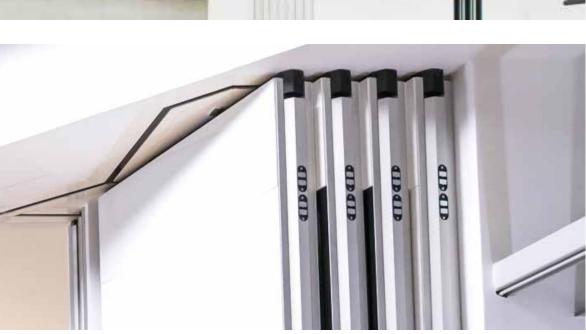

### **SUPERIOR ACOUSTICS**

Automatic drop seals on the top and bottom not only secure the wall structurally in place, they also provide excellent insulation for superior acoustics. The floor drop seal also accommodates inconsistencies in the floor.

### **LOW VOLTAGE ELECTRICAL**

Housed in aluminum profiles to guarantee ease of operation, automatic seals are electronically activated and panels slide easily in place with uninterrupted and safe electrical flow between panels.