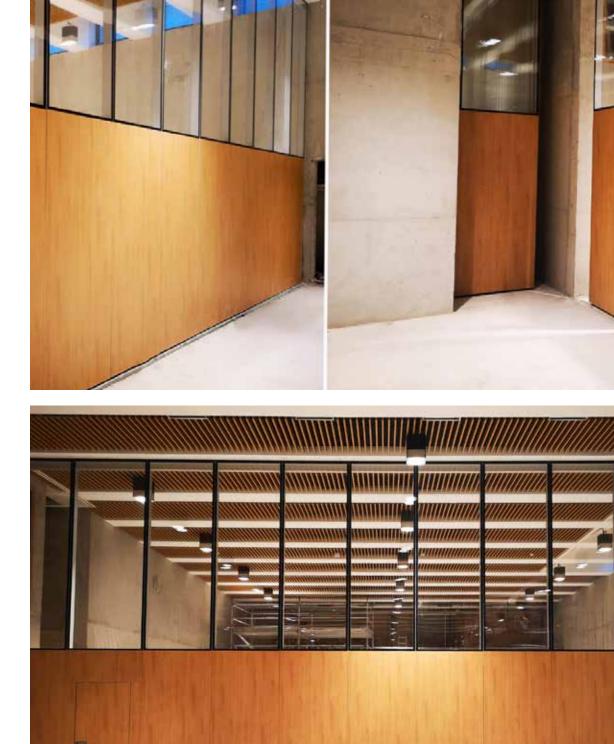

### **SUPERIOR ACOUSTICS**

Automatic drop seals on the top and bottom not only secure the wall structurally in place, they also provide excellent insulation for superior acoustics. The floor drop seal also accommodates inconsistencies in the floor.

### MANUAL

This Quick-Lock system allows the user to move and lock the panels quickly, easily and safely after positioning.