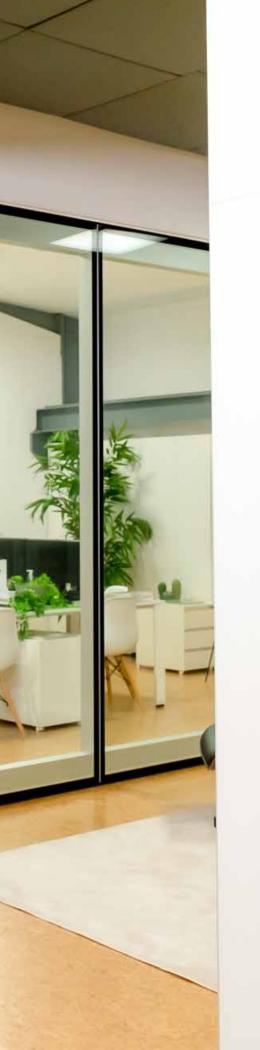

### **SUPERIOR ACOUSTICS**

Automatic drop seals on the top and bottom not only secure the wall structurally in place, they also provide excellent insulation for superior acoustics. The floor drop seal also accommodates inconsistencies in the floor.