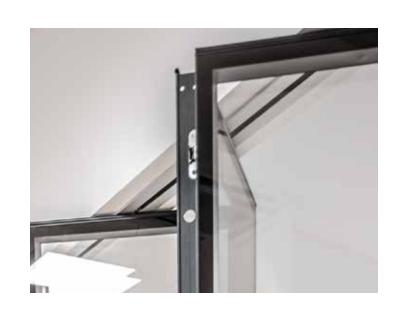

### **SUPERIOR ACOUSTICS**

Automatic drop seals on the top and bottom not only secure the wall structurally in place, they also provide excellent insulation for superior acoustics. The floor drop seal also accommodates inconsistencies in the floor.

### MANUAL

This Quick-Lock system allows the user to move and lock the panels quickly, easily and safely after positioning.