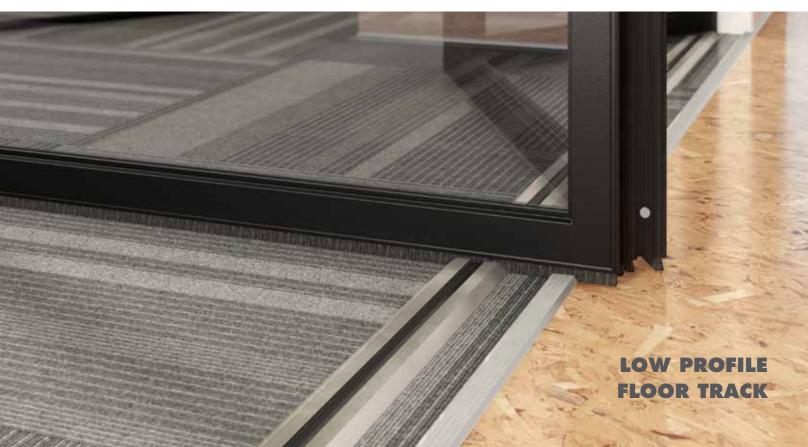

### **SUPERIOR ACOUSTICS**

Automatic drop seals on the top and bottom not only secure the wall structurally in place, they also provide excellent insulation for superior acoustics. The floor drop seal also accommodates inconsistencies in the floor.