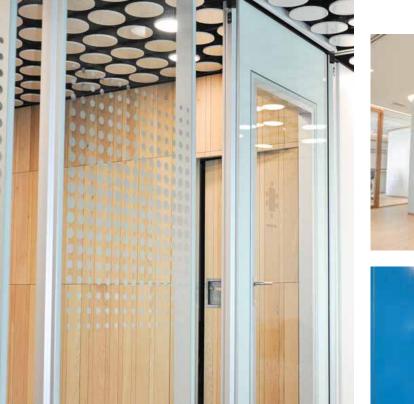

### **SUPERIOR ACOUSTICS**

Automatic drop seals on the top and bottom not only secure the wall structurally in place, they also provide excellent insulation for superior acoustics. The floor drop seal also accommodates inconsistencies in the floor.

### MANUAL

This Quick-Lock system allows the user to move and lock the panels quickly, easily and safely after positioning.

### **LOW VOLTAGE ELECTRICAL**

Housed in aluminum profiles to guarantee ease of operation, automatic seals are electronically activated and panels slide easily in place with uninterrupted and safe electrical flow between panels.