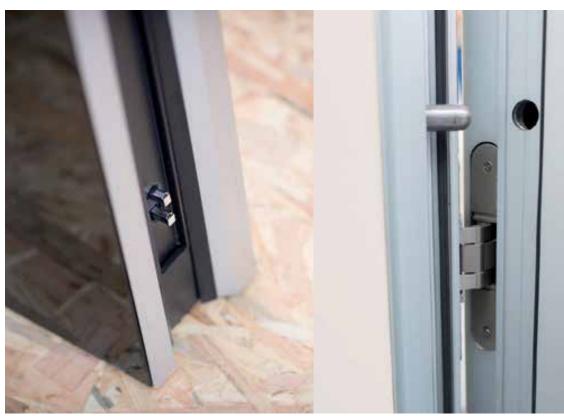

### **SUPERIOR ACOUSTICS**

Automatic drop seals on the top and bottom not only secure the wall structurally in place, they also provide excellent insulation for superior acoustics. The floor drop seal also accommodates inconsistencies in the floor.

### **LOW VOLTAGE ELECTRICAL**

Housed in aluminum profiles to guarantee ease of operation, automatic seals are electronically activated and panels slide easily in place with uninterrupted and safe electrical flow between panels.