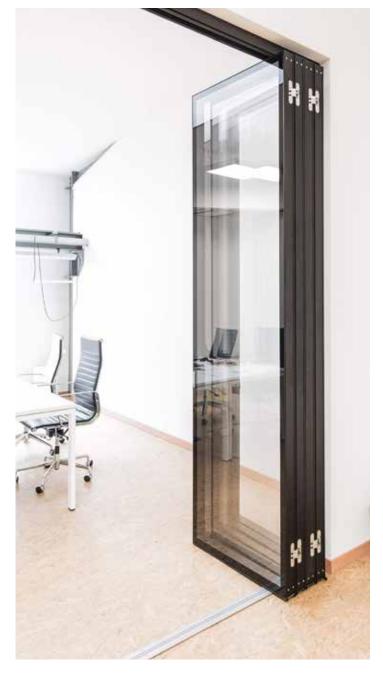

### **VARIETY OF PASSAGE OPTIONS**

Telescopic panel 800 - 1250mm

Pass door panel Double leaf

Glazed pass door panel double leaf

Pass door panel single leaf

Standard solid panel

Glazed panel 800 - 1250mm

Glazed pass door single leaf