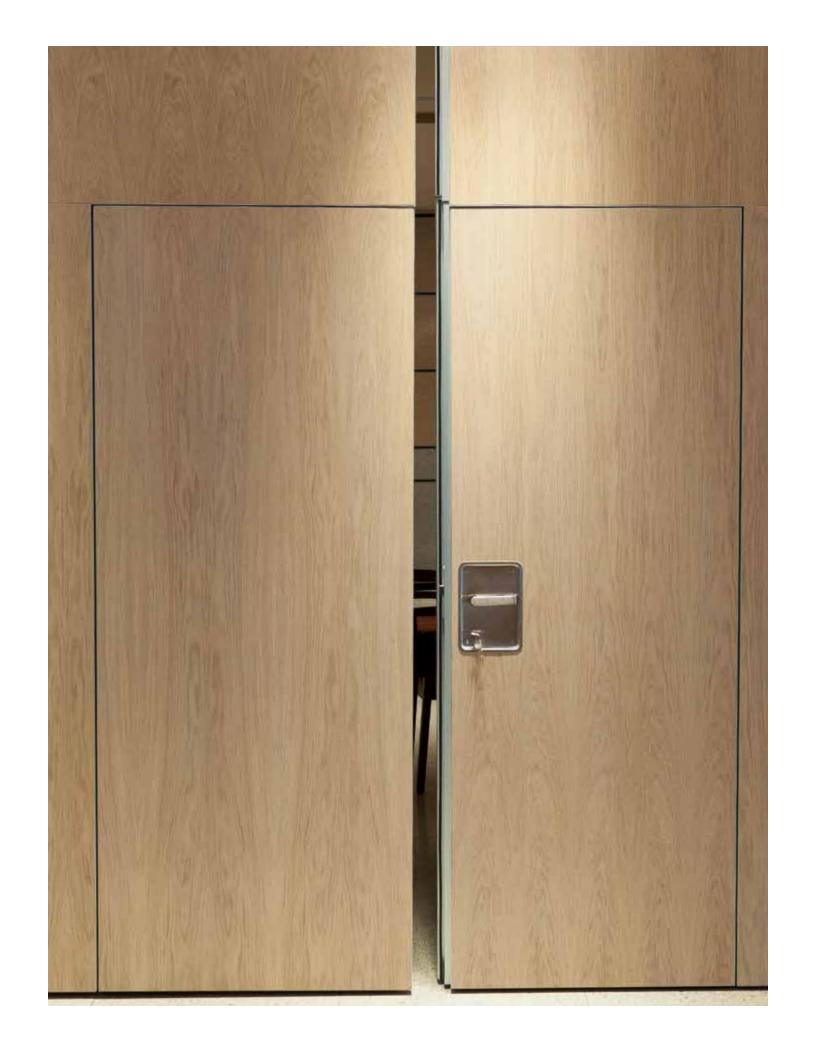

### **VARIETY OF PASSAGE OPTIONS**

Telescopic panel 800 - 1250mm

Pass door panel Double leaf

Glazed pass door panel double leaf

Pass door panel single leaf

Standard solid panel

Glazed panel 800 - 1250mm

Glazed pass door single leaf