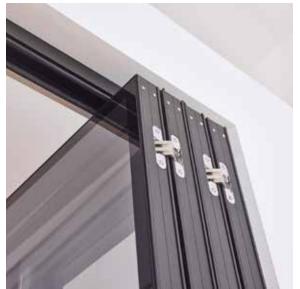

### **SUPERIOR ACOUSTICS**

Automatic drop seals on the top and bottom not only secure the wall structurally in place, they also provide excellent insulation for superior acoustics. The floor drop seal also accommodates inconsistencies in the floor.