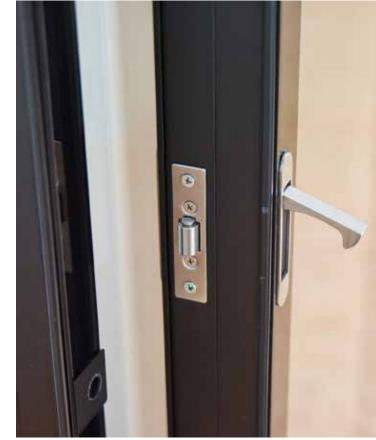

### **VARIETY OF PASSAGE OPTIONS**

Telescopic panel 800 - 1250mm

Pass door panel Double leaf

Glazed pass door panel double leaf

Pass door panel single leaf

Standard solid panel

Glazed panel 800 - 1250mm

Glazed pass door single leaf