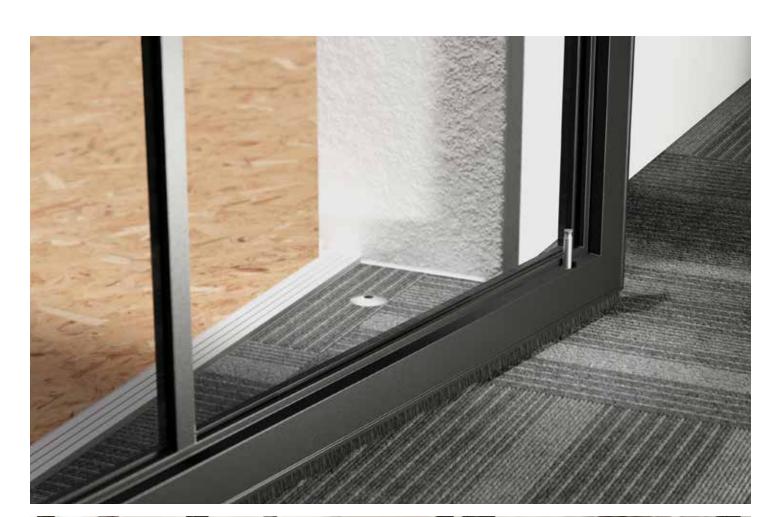

### **SUPERIOR ACOUSTICS**

Automatic drop seals on the top and bottom not only secure the wall structurally in place, they also provide excellent insulation for superior acoustics. The floor drop seal also accommodates inconsistencies in the floor.