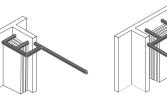

### MANUAL

This Quick-Lock system allows the user to move and lock the panels quickly, easily and safely after positioning.