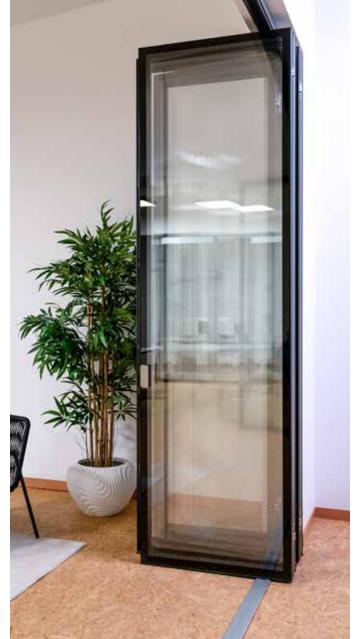

### **VARIETY OF PASSAGE OPTIONS**

Telescopic panel 800 - 1250mm

Pass door panel Double leaf

Glazed pass door panel double leaf

Pass door panel single leaf

Standard solid panel

Glazed panel 800 - 1250mm

Glazed pass door single leaf