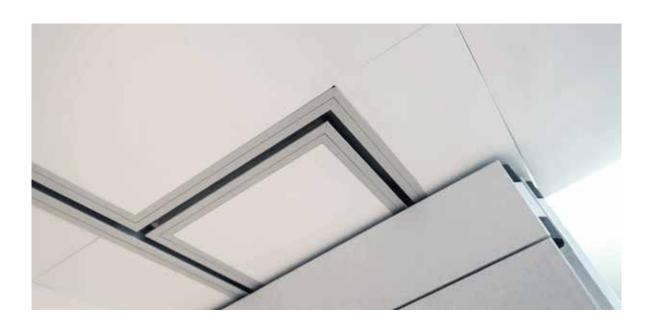

### **SUPERIOR ACOUSTICS**

Automatic drop seals on the top and bottom not only secure the wall structurally in place, they also provide excellent insulation for superior acoustics. The floor drop seal also accommodates inconsistencies in the floor.