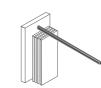

### MANUAL

This Quick-Lock system allows the user to move and lock the panels quickly, easily and safely after positioning.