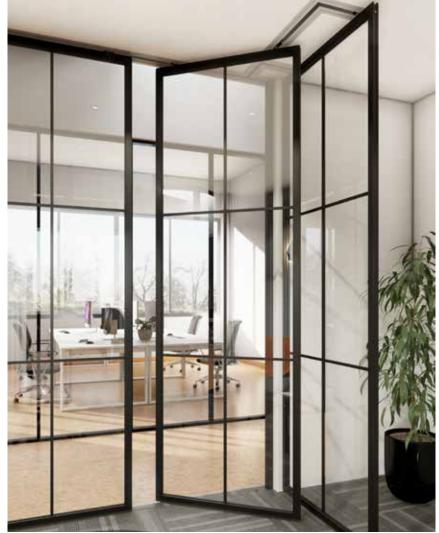

### **TOP HUNG**

Continuously hinged independently suspended with no floor track. Does require structure in ceiling.

### **OPERABLE**

Panels independently suspended with no floor track. Does require structure in ceiling.

### **FLOOR TRACK GUIDED**

Continuously hinged with no need for overhead structural support.