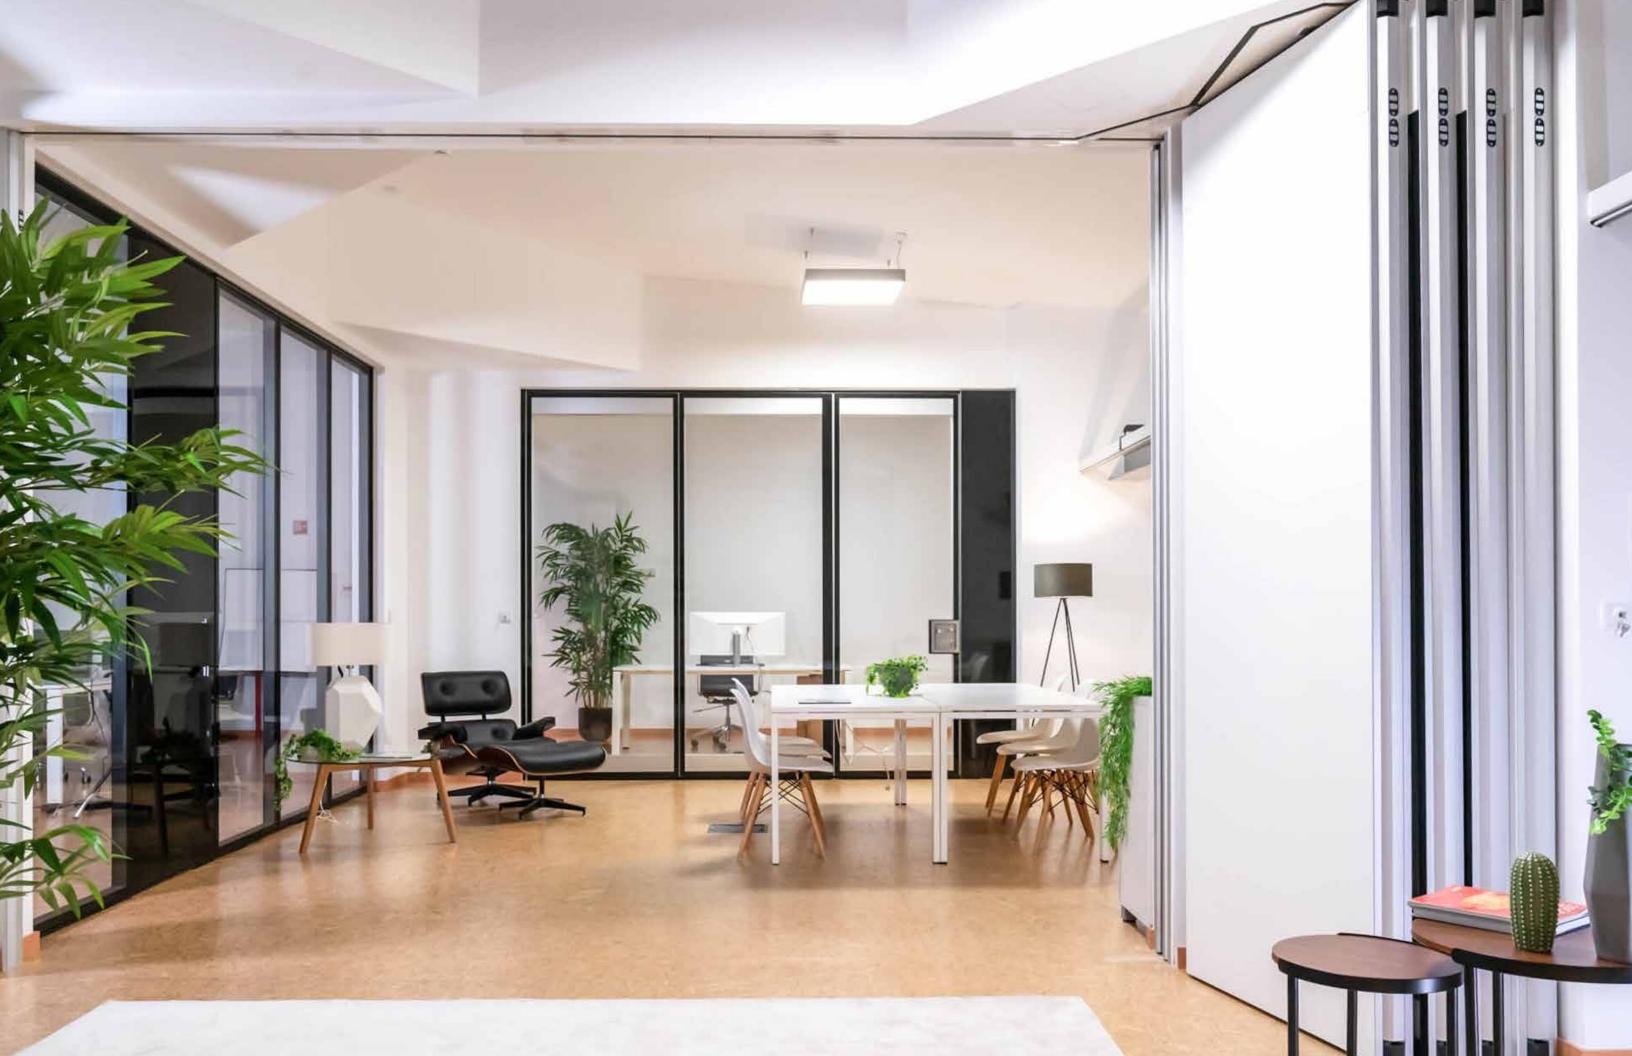

### **TOP HUNG**

Continuously hinged independently suspended with no floor track. Does require structure in ceiling.

### **FLOOR TRACK GUIDED**

Continuously hinged with no need for overhead structural support.