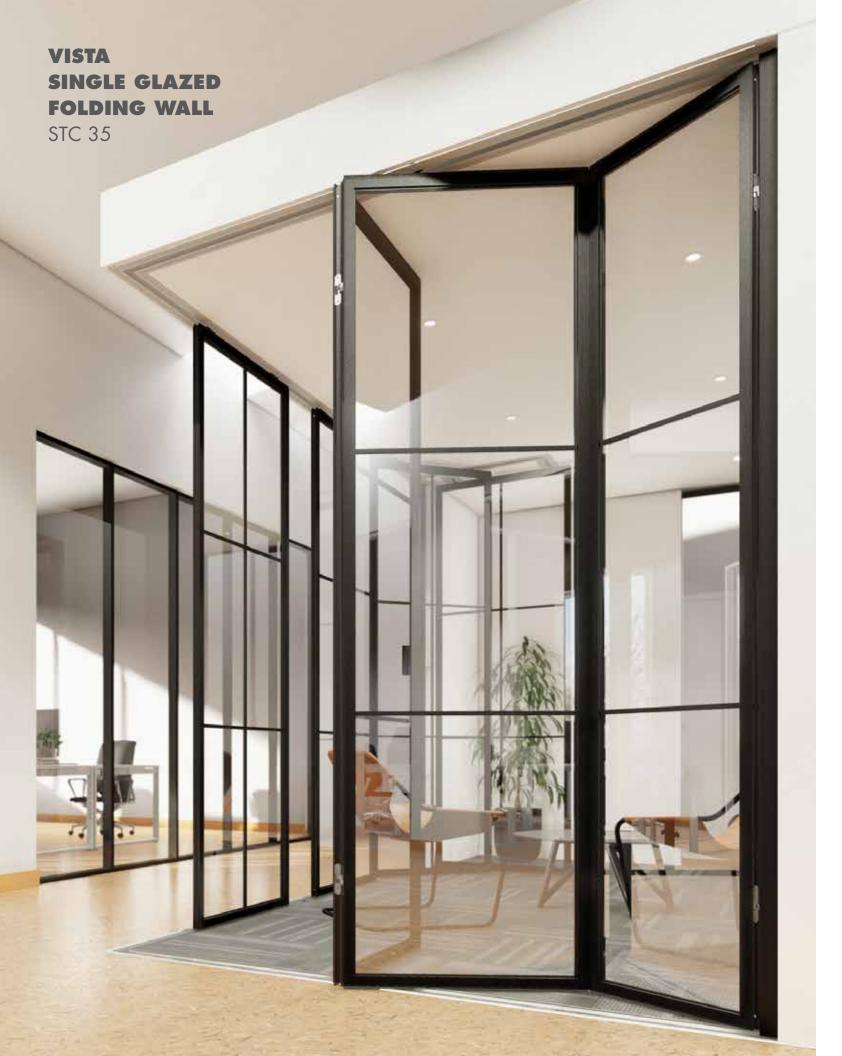

### WAVE

VISTA

Center Folding Side Stacking

Single Suspension

Twin Suspension

Side Stacking

Twin Suspension