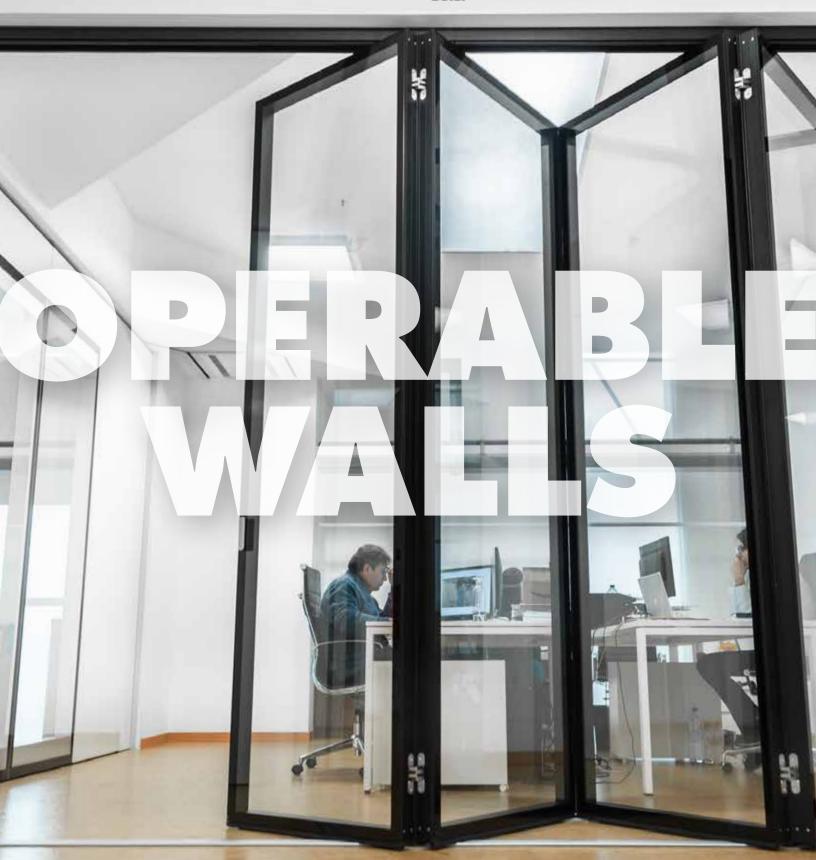

### **OPERABLE**

Panels independently suspended with no floor track. Does require structure in ceiling.