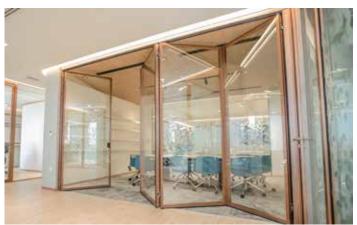

### **TOP HUNG**

Continuously hinged independently suspended with no floor track. Does require structure in ceiling.

### **OPERABLE**

Panels independently suspended with no floor track. Does require structure in ceiling.

### **FLOOR TRACK GUIDED**

Continuously hinged with no need for overhead structural support.