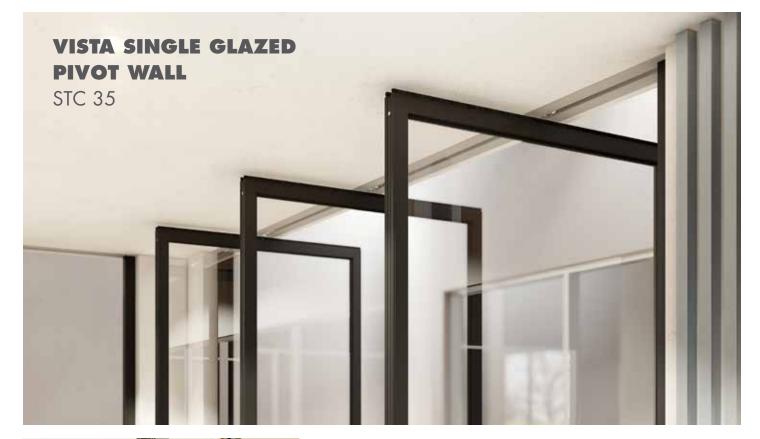

### **MULTIPLE TRACK + STACKING OPTIONS**

Configurations available for both Vista and Wave to stack with style.

### WAVE

VISTA

Center Folding Side Stacking

Single Suspension

Twin Suspension

Side Stacking

Twin Suspension