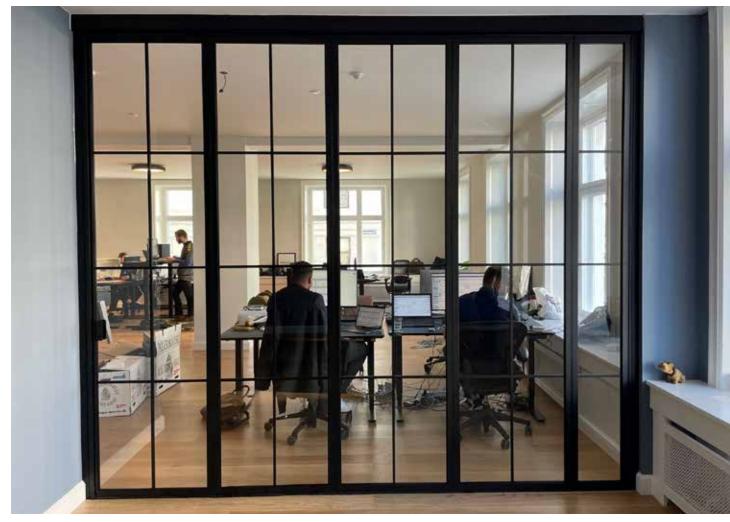

### **VARIETY OF PASSAGE OPTIONS**

Telescopic panel 800 - 1250mm

Pass door panel Double leaf

Glazed pass door panel double leaf

Pass door panel single leaf

Standard solid panel

Glazed panel 800 - 1250mm

Glazed pass door single leaf