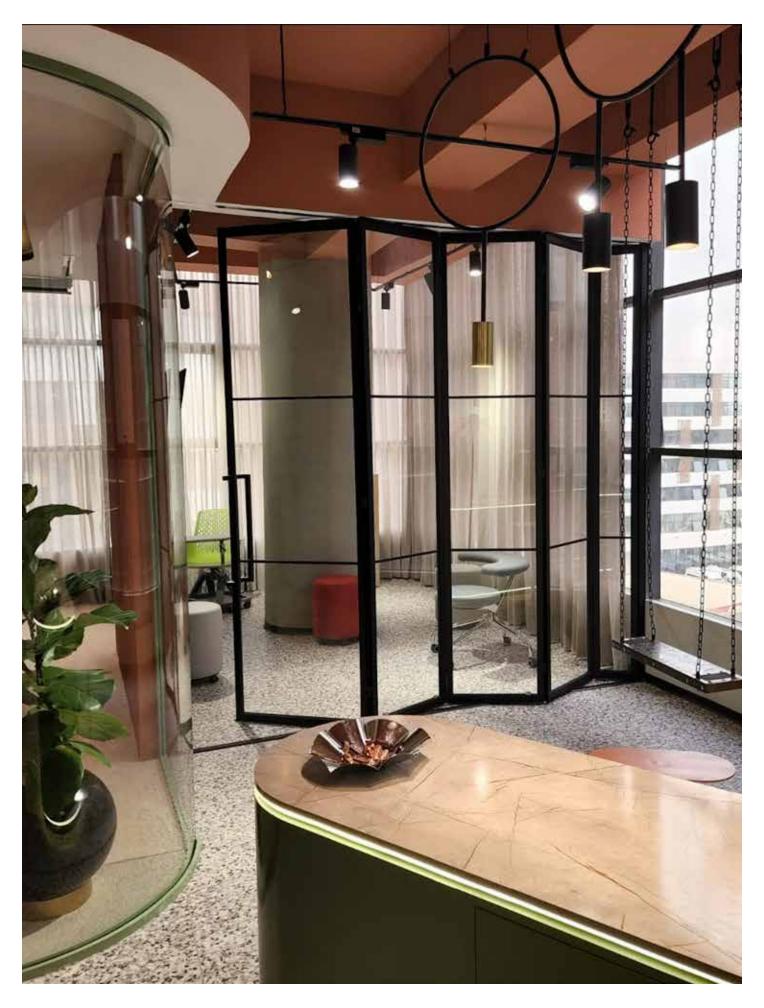

### WAVE

VISTA

Center Folding Side Stacking

Single Suspension

Twin Suspension

Side Stacking

Twin Suspension