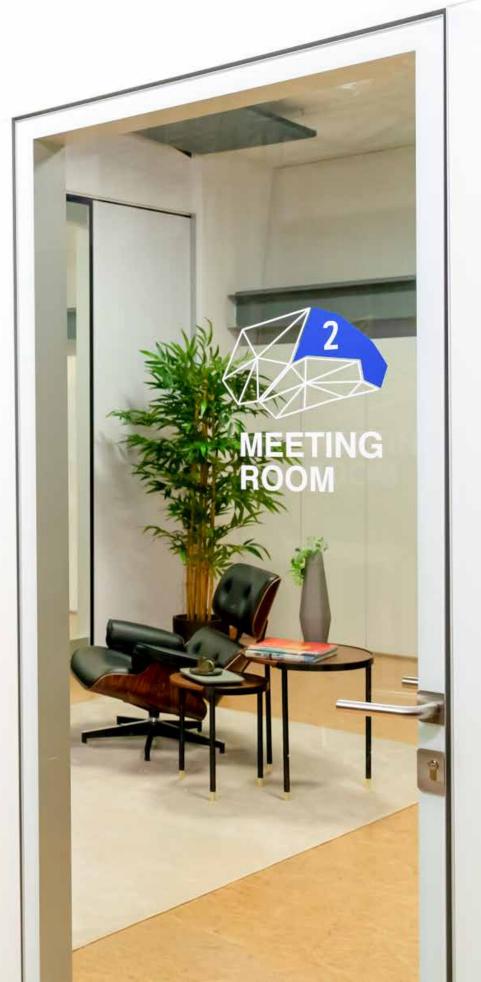

### ELECTRICALLY CONTROLLED BLINDS OR SWITCH GLASS

Easily control your privacy at a click through touch pad or smart phone. Or program by time of day, light sensors or movement.





### **TOP HUNG**

Continuously hinged independently suspended with no floor track. Does require structure in ceiling.

### **OPERABLE**

Panels independently suspended with no floor track. Does require structure in ceiling.





### **FLOOR TRACK GUIDED**

Continuously hinged with no need for overhead structural support.





































### **MULTIPLE TRACK + STACKING OPTIONS**

Configurations available for both Vista and Wave to stack with style.

### WAVE













VISTA











Center Folding Side Stacking

Single Suspension

Twin Suspension

Side Stacking

Twin Suspension





## GRAPHICS + WAY-FINDING









# FALKBUILT FACTORY DIRECT BRANCHES



If conventional construction can do it, so can Falkbuilt. If conventional construction can't do it, Falkbuilt probably still can.

Call your local Branch and find out what we can create together.