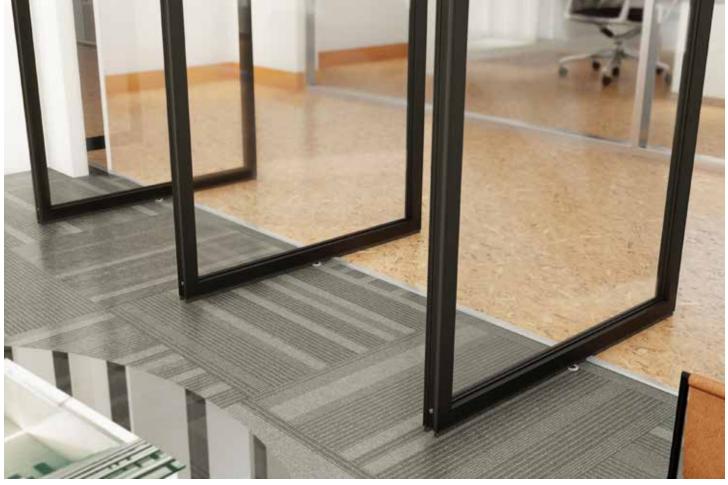

### **MULTIPLE TRACK + STACKING OPTIONS**

Two, three or four way modules to enable multiple track configurations for both Aqua and Alma.

QUA / ALMA

### **MULTIPLE TRACK + STACKING OPTIONS**

Configurations available for both Vista and Wave to stack with style.