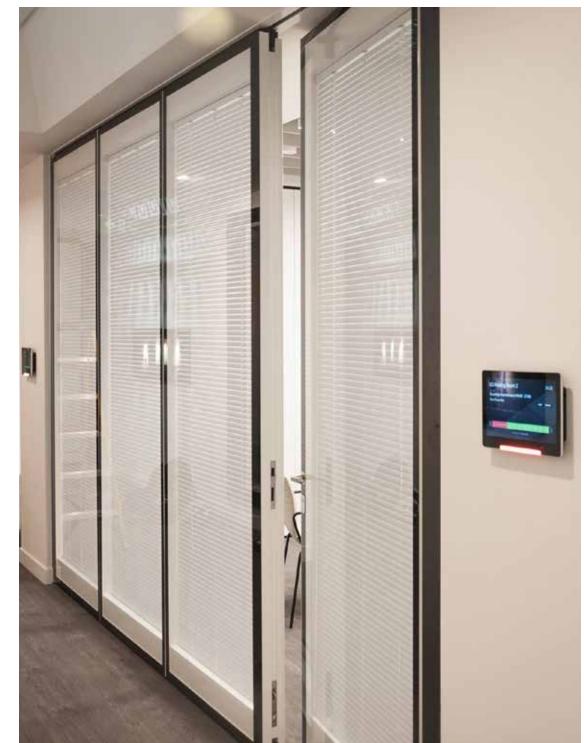

### ELECTRICALLY CONTROLLED BLINDS OR SWITCH GLASS

Easily control your privacy at a click through touch pad or smart phone. Or program by time of day, light sensors or movement.