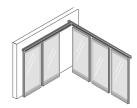

### **MULTIPLE TRACK + STACKING OPTIONS**

Two, three or four way modules to enable multiple track configurations for both Aqua and Alma.

QUA / ALMA

### **MULTIPLE TRACK + STACKING OPTIONS**

Configurations available for both Vista and Wave to stack with style.