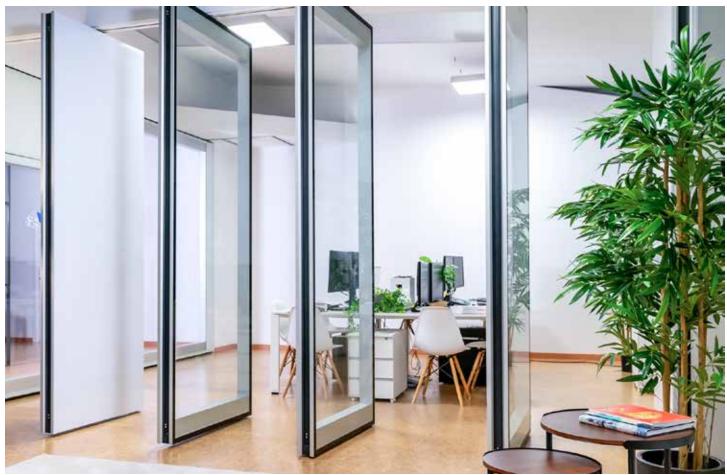

### **VARIETY OF PASSAGE OPTIONS**

Telescopic panel 800 - 1250mm

Pass door panel Double leaf

Glazed pass door panel double leaf

Pass door panel single leaf

Standard solid panel

Glazed panel 800 - 1250mm

Glazed pass door single leaf