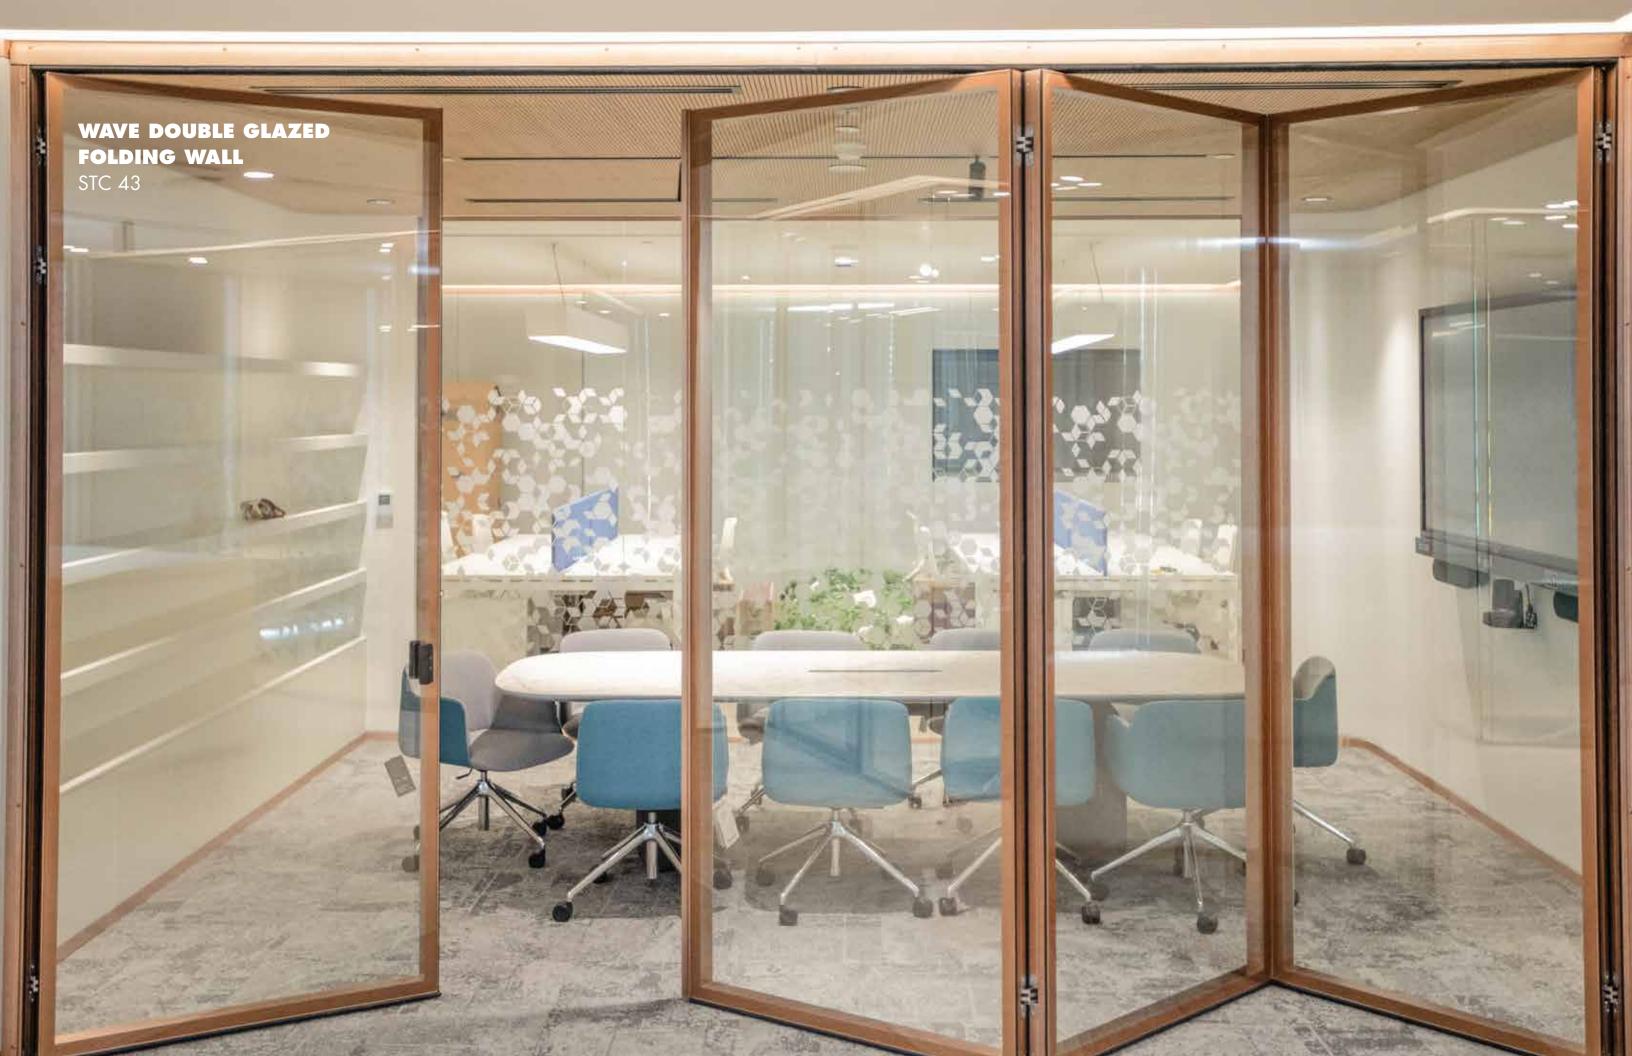

### WAVE

VISTA

Center Folding Side Stacking

Single Suspension

Twin Suspension

Side Stacking

Twin Suspension