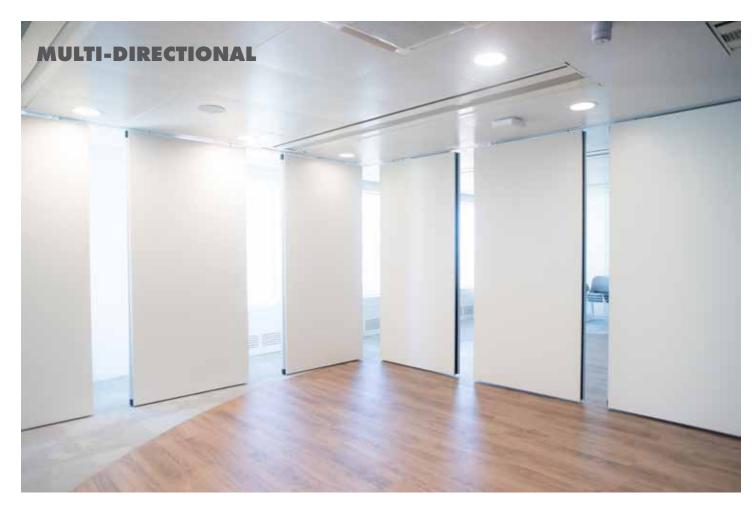

### **MULTIPLE TRACK + STACKING OPTIONS**

Two, three or four way modules to enable multiple track configurations for both Aqua and Alma.

QUA / ALMA

### **MULTIPLE TRACK + STACKING OPTIONS**

Configurations available for both Vista and Wave to stack with style.