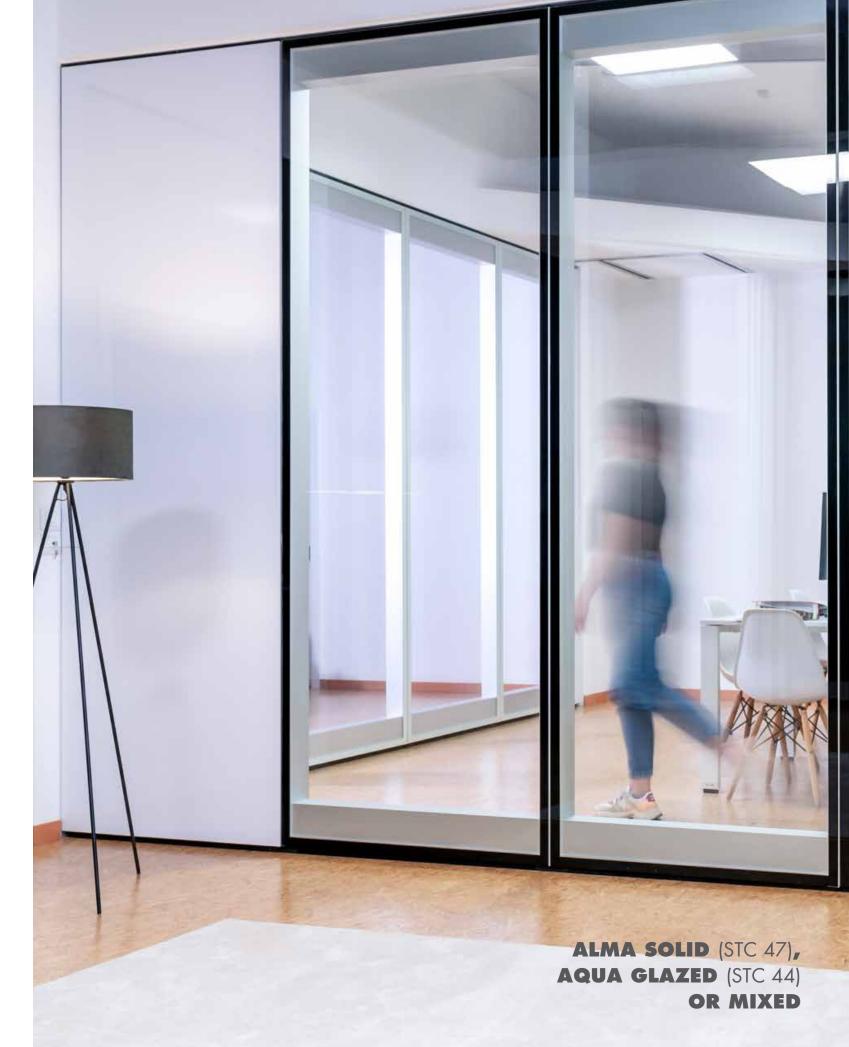

### **SUPERIOR ACOUSTICS**

Automatic drop seals on the top and bottom not only secure the wall structurally in place, they also provide excellent insulation for superior acoustics. The floor drop seal also accommodates inconsistencies in the floor.