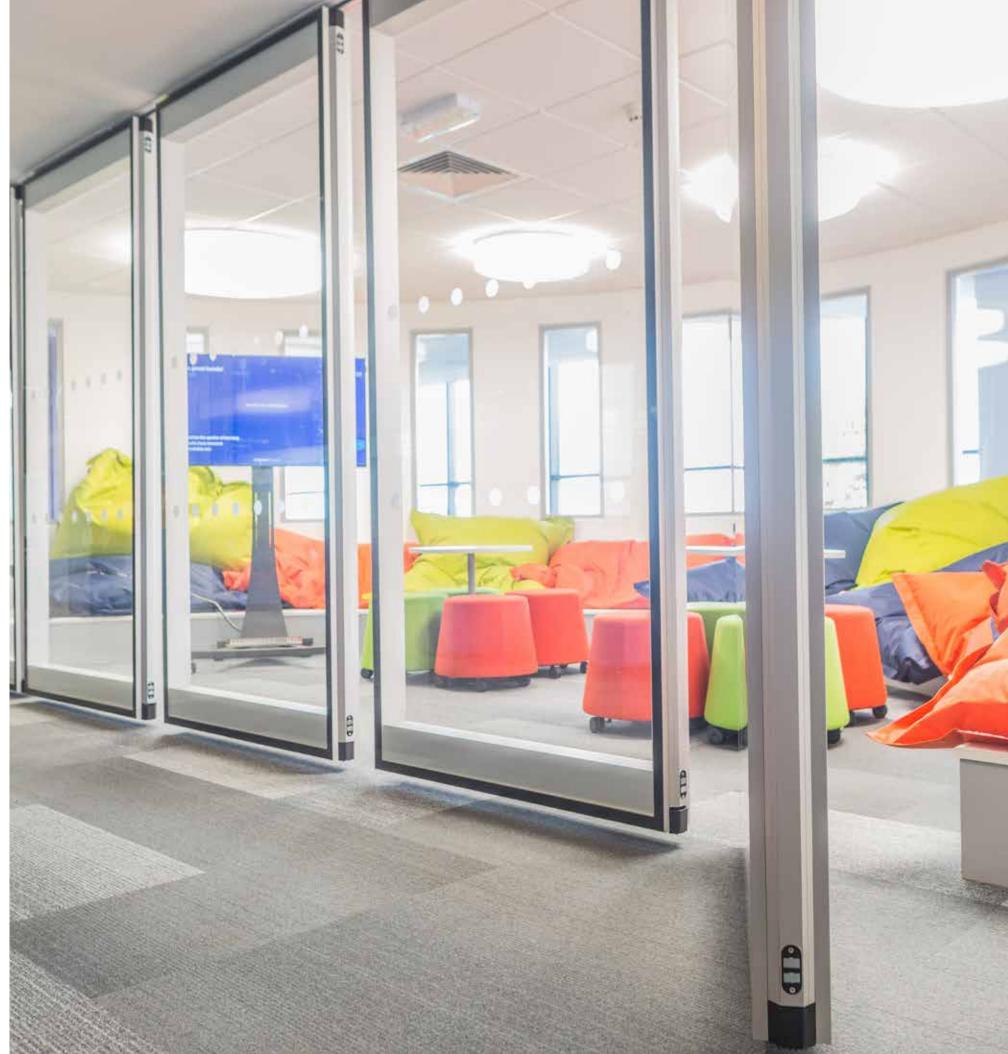

### **SUPERIOR ACOUSTICS**

Automatic drop seals on the top and bottom not only secure the wall structurally in place, they also provide excellent insulation for superior acoustics. The floor drop seal also accommodates inconsistencies in the floor.

### **VARIETY OF PASSAGE OPTIONS**

Telescopic panel 800 - 1250mm

Pass door panel Double leaf

Glazed pass door panel double leaf

Pass door panel single leaf

Standard solid panel

Glazed panel 800 - 1250mm

Glazed pass door single leaf