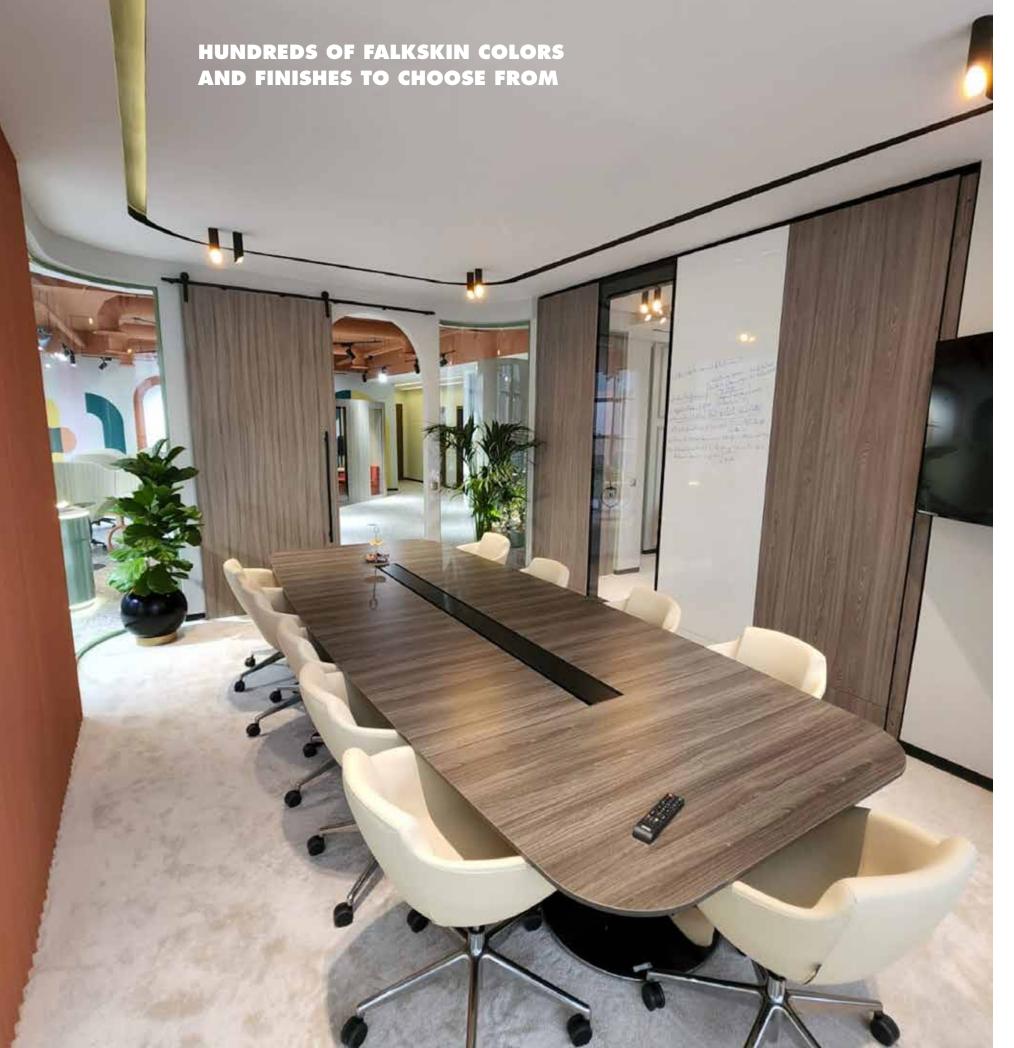

### MANUAL

This Quick-Lock system allows the user to move and lock the panels quickly, easily and safely after positioning.





### **LOW VOLTAGE ELECTRICAL**

Housed in aluminum profiles to guarantee ease of operation, automatic seals are electronically activated and panels slide easily in place with uninterrupted and safe electrical flow between panels.















### **VARIETY OF PASSAGE OPTIONS**



Telescopic panel 800 - 1250mm



Pass door panel Double leaf



Glazed pass door panel double leaf



Pass door panel single leaf



Standard solid panel



Glazed panel 800 - 1250mm



Glazed pass door single leaf











### **MULTIPLE TRACK + STACKING OPTIONS**

Two, three or four way modules to enable multiple track configurations for both Aqua and Alma.











QUA / ALMA





### ELECTRICALLY CONTROLLED BLINDS OR SWITCH GLASS

Easily control your privacy at a click through touch pad or smart phone. Or program by time of day, light sensors or movement.





### **TOP HUNG**

Continuously hinged independently suspended with no floor track. Does require structure in ceiling.

### **OPERABLE**

Panels independently suspended with no floor track. Does require structure in ceiling.





### **FLOOR TRACK GUIDED**

Continuously hinged with no need for overhead structural support.





































### **MULTIPLE TRACK + STACKING OPTIONS**

Configurations available for both Vista and Wave to stack with style.

### WAVE













VISTA











Center Folding Side Stacking

Single Suspension

Twin Suspension

Side Stacking

Twin Suspension