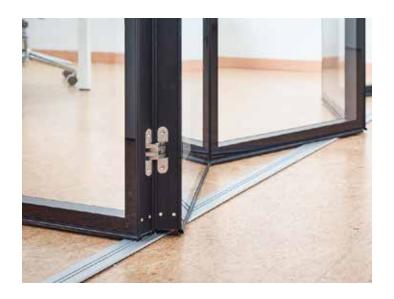

### **SUPERIOR ACOUSTICS**

Automatic drop seals on the top and bottom not only secure the wall structurally in place, they also provide excellent insulation for superior acoustics. The floor drop seal also accommodates inconsistencies in the floor.

### MANUAL

This Quick-Lock system allows the user to move and lock the panels quickly, easily and safely after positioning.