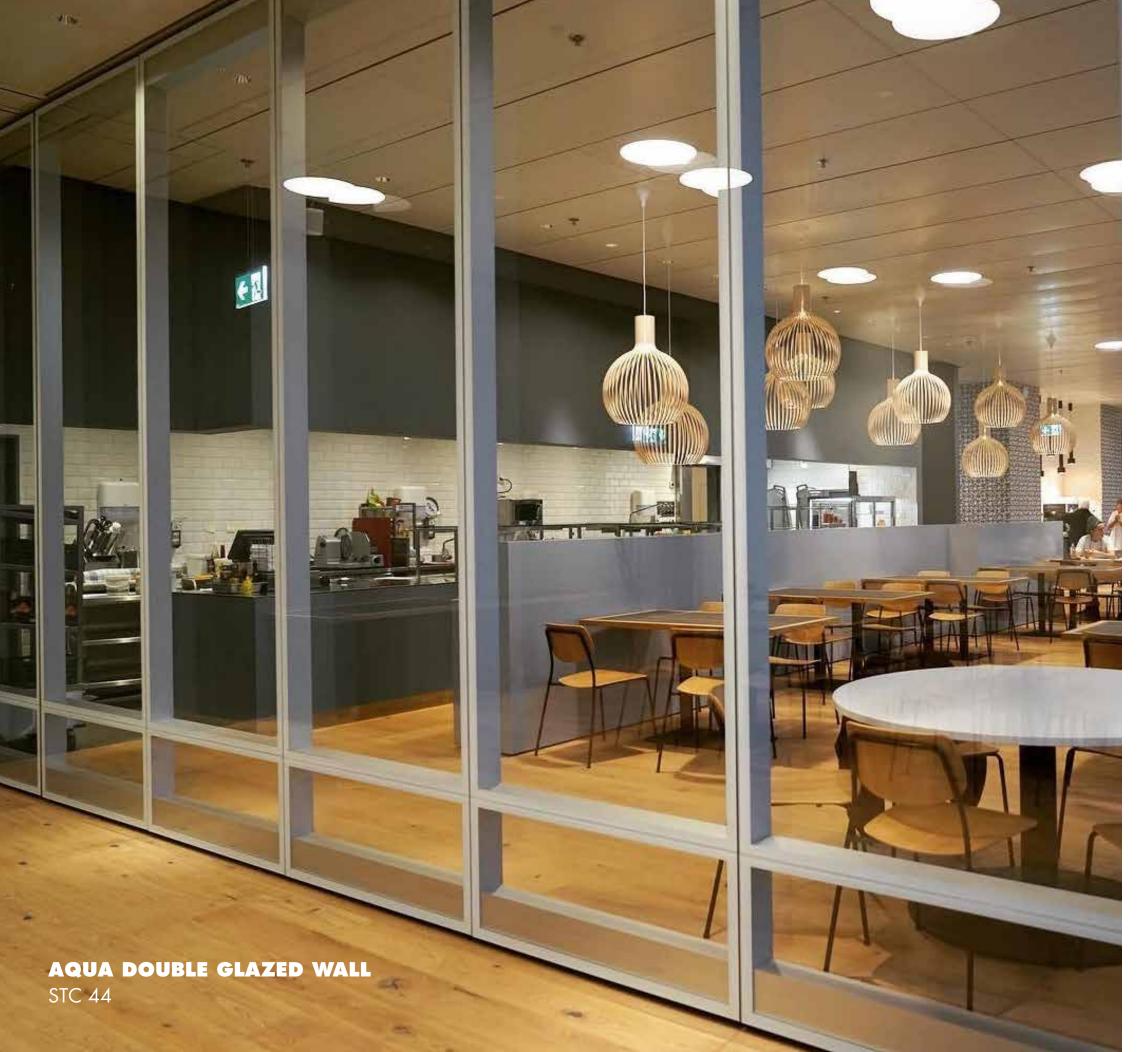

### **MULTIPLE TRACK + STACKING OPTIONS**

Two, three or four way modules to enable multiple track configurations for both Aqua and Alma.

QUA / ALMA